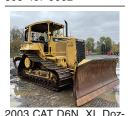

2003 CAT D6N XL Dozer, 3126 Diesel, 6 way Blade, OROPS, Multi \$18,900. Located in Twin Ripper, Asking shank 0050 Sandy, OR. \$54.500. Pepe: 503-544-3232; Call Pat: 503-407-9062

Sumitumo LS-138RH-5 Crawler Crane, Diesel, Hydrostatic Transmission, 70 Ton Max Capacity, 120' Man Boom, Block and Hook, 2396 hours, Sandy, OR. Call 503-544-3232; Call Pat: 503-407-9062