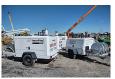

Towable Diesel Air Compressors. Many 185s and (4) HP375. Hours range from 130 to 2400. Prices from \$9,500 to \$27,500. Overtime Equipment, LLC. 21338 Hwy 30, Filer ID. 83328. 208-734-

Swenson stain less steel sander. 11.6 ft. Brine tanks, controls and 613-0050