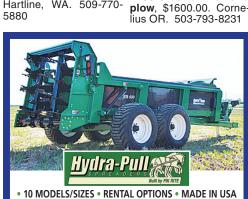

923 Farm Equipment

Roto-Mold 4,250 gallon black elliptical leg tank. #FS4250-88B with hoop kit #FS4250-HP. Tank has never been used and stored indoors. 146"L x 1617lbs. Hartline, WA. 509-770-

923 Farm Equipment 3'x8' manure spreader

\$600. 3 point, 9' disc \$1200. Yamhill, OR \$1200. 503-662-3784 John Deere 910 V Ripper, \$1600. John Deere 2450 6 bottom onland

 MANURE & COMPOST • HEAVY DUTY DESIGN BARRTECH **AUTHORIZED DEALER OF PIK RITE SPREADERS.** 