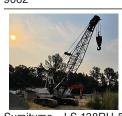

2003 CAT D6N XL Dozer, 3126 Diesel, 6 way Blade, OROPS, Multi \$18,900. Located in Twin Ripper, Asking shank 0050 Sandy, OR. \$54.500. Pepe: 503-544-3232; Call Pat: 503-407-9062

Sumitumo LS-138RH-5 Crawler Crane, Diesel, Hydrostatic Transmission, 70 Ton Max Capacity, 120' Man Boom, Block and Hook, 2396 hours, Sandy, OR. Call 503-544-3232; Call Pat: 503-407-9062