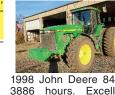

1998 John Deere 8400: 3886 hours. Excellent condition \$99,500. Stayton, OR, 503-931-8786

920 Tractors

2750 or 2755 MFD, open station. Brownsville, OR. 541-409-3428

4 Final Sweeper. The hydrostatic transmission makes opera-Low Profile is the heavy tion a breeze. The 2430 is compatible with all existing Weiss McNair duty orchard tractor that does it all. 1432 hours. Power Quad Transmissweeper heads. Hydrausion. MFWD. This one lic control of air gate and chute position, LED light is fully equipped with a Zuidberg front PTO and package. Sweeper in-3 pt. It's low enough to cludes a Posifloat Brush. maneuver under tree \$59,500. Albany, OR. yet limbs, powerful enough to drive heavy implements. Pow er and performance in a small statured package \$99,500. Albany, OR. 541-979-9776