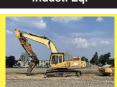

1997 John Deere 892D Excavator, 3' bucket with thumb, recently reconditioned BTI hammer, will separate hammer if desired, still using and still making money, delivery is a possibility, \$49,000. Redmond, OR. 541-706-