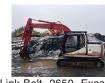

Link-Belt 2650 Excavator, Cab Guarded, Hydraulic Wedge, Hydraulic Thumb, 8735 Hours, Bucket. Asking \$19,500. Asking \$35,000. Sandy, Sandy, OR. Call Pepe: OR. Call Pepe: 503-544-503-544-3232; Call Pat: 3232; Call Pat: 503-407-