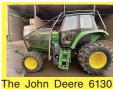

2018 John Deere 6120N

1700 hours, \$79,000.

Financing available. Albany, OR. 503-510-7779

70R30 fronts. All mount-

ed. Riley, OR. 541-480-

923 Farm Equipment

Frontier TM5124 Tan-

dem Disc: 9" spacing, front 24.5" and 26" back.