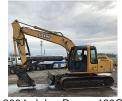

70' TRUCK SCALE with

2004 John Deere 120C Excavator, Hydraulic Thumb, Hydraulic Quick Change, Clean Up Bucket, Blade, Auxiliary Hydraulics, Asking \$69,950. 800-748-8061 or Sandy, OR. Call Pepe: 503-544-3232; Call Pat: 503-407-9062