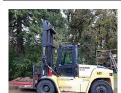

### 896 Forklifts

2016 Hyster 12,500 hours, 8ft. forks, hydraulic fork positioners. Side Shift, 2 stage 212" WANTED: 12" or bigger upright. Cummins power, \$44,000. Gaston, OR.

Yale Forklift: New solid tires, 6000lb capacity, 5' forks, 14'6" lift, side shift, fork position, new 4 cylinformation call inder gas engine. Works Lucas 541-968- great, \$7500 OBO. Troutdale, OR. Lars: 503-348-5902