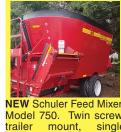

2 or more \$6,195 each. Bend, OR. 541-548-7185 mtcsales.net

Model 750. Twin screw, single axle, 22.5 dual tires, front dem. Switch gears. All pping modern digital controls. speed gearbox, Overlapping auger design, rear door Sale Priced at \$60,000. Whatcom MFG. Lynden, WA. 360-354-3094 Livestock Panels: 16'