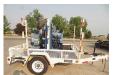

2003 Gorman Rupp 4" SELF PRIMING towable pump in like new condition, 150 ACTUAL HOURS. Deutz 3 cylin-der. Diesel. Nice trailer. Former City machine that has been well maintained and is work ready, \$11,900. Located in Twin Falls ID. Call 208-613-0050