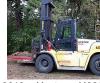

Yale Forklift: New solid tires, 6000lb capacity, 5' forks, 14'6" lift, side shift, fork position, new 4 cylinder gas engine. Works great, \$7500 OBO. Trout-dale, OR. Lars: 503-348-5902

Cascade Carton Squeeze forklift attachment. 3500lb capacity, 24" load center, vulcanized rubber lined aluminum side plates, \$1,200. Ephrata, WA. 509-750-