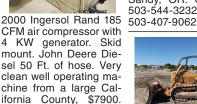

CFM air compressor with New Under- 4 KW generator. Skid Freshly Paint- mount. John Deere Die-Asking sel 50 Ft. of hose. Very clean well operating machine from a large Cal-ifornia County, \$7900. Located in Twin Falls ID. Case 1150H Dozer, 5802 Hours, Newer Undercar-riage, 20" Tracks, 124"