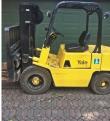

Yale Forklift: New solid tires, 6000lb capacity, 5' forks, 14'6" lift, side shift, fork position, new 4 cylinder gas engine. Works great, \$7500 OBO. Trout-dale, OR. Lars: 503-348-5902

Cascade Carton Squeeze forklift attachment. 3500lb capacity, 24" load center, vulcanized rubber lined aluminum side plates, \$1,200. Ephrata, WA. 509-750-