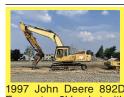

> You can benefit today from the strength of our newspaper and multimedia products and services.

agricultural

our large

899 Heavy & Indust. Eq

Case 9020B Excavator. 1997 590D John Deere Hydraulic Thumb, Dig Bucket. Asking \$19,500. Sandy, OR. Call Pepe: Excavator, 8500 hours, in very good shape to work, 36 inch dig buck-503-544-3232; Call Pat: WA. 907-280- 503-407-9062