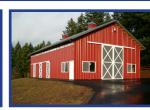

804 Building Materials

804 Building Materials

804 Building Materials

🤐 Capital Press 800-882-6789 CapitalPress.com

**QUALITY SINCE 1982** 1-800-331-0155 503-981-0890

**EAVE** 10' 12' 16' 24 x 36 \$9,755 \$10,630 \$11,387 \$12,203 \$13,966 30 x 36 \$11.337 \$12,251 \$13,080 \$13.500 \$14,449 \$15.469 \$16,855 36 x 36 \$12,782 \$13,718 \$14,641 \$15,830 36 x 48 \$15,262 \$19,002 \$16,324 \$17,366 \$16.992 \$18.114 \$19.269 \$21.129 40 x 60 \$19,574 \$20,814 \$22,166 \$23.823

Kit contains: (1) 3'x6'-8" Entry Door, (1) 11' wide slider door, Galvanized Roof, Painted Walls & Trim. These buildings have Engineered Plans & price is based on 25# Snow load, "B" Exposure

**Building Materials Supplier FOB HUBBARD, OR** 

# W.PARKERBUILDINGS.COM

805 Farm Buildings 805 Farm Buildings 805 Farm Buildings 805 Farm Buildings