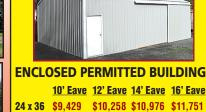

# **BUILDINGS.COM**

1-800-331-0155

10' Eave 12' Eave 14' Eave 16' Eave

30 x 36 \$10,937 \$11,808 \$12,591 \$13,430 30 x 48 \$13,040 \$13,938 \$14,903 \$16,134 36 x 36 \$12,444 \$13,335 \$14,209 \$15,255 36 x 48 \$14,889 \$15,897 \$16,882 \$18,308

40 x 48 \$16,497 \$17,560 \$18,616 \$20,209 40 x 60 \$19,026 \$20,199 \$21,437 \$22,861 KIT CONTAINS: (1) 3'x6'-8" Entry Door, (1) 11' wide Slider Door, Galvanized Roof,

Painted Walls & Trim. These buildings have Engineered Plans & price is based on 25#

> Snow load, "B" Exposure. \*Prices subject to change.