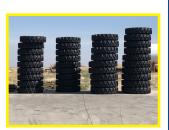

## **WE HAVE PIVOT TIRES BACK IN STOCK.**

11R24-5 11R22-5 1600-R20

We're your #1 Source for retreading and repairing rubber tracks for ag tractor.

www.dstiresales.com TIRES INC.