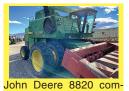

#### 923 Farm Equipment

876-1590 bine, with 963 corn head, 1000 hours, excellent condition, serial number, 8820X600503, \$15,000 Toppenish, WA

**New IA Switch Plows**  3 Bottom \$9.995 •4 Bottom \$10,995 •5 Bottom \$12,995 •6 Bottom \$19,995 \$180,000 chop- •7 Bottom \$21,995 Discs, HD Components Trip Bottoms Bend, OR. 541-548-7185