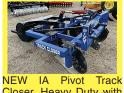

Closer. Heavy Duty with adjustable cone discs. From 60" to 12" closing width. Hydraulic Depth Control water fill roller packer, \$5,495. Bend, OR. 541-548-7185 mtcsales.net

SELF PRIMING towable pump in like new condition, 150 ACTUAL HOURS. Deutz 3 cylinder. Diesel. Nice trailer. Former City machine that has been well maintained and is work ready, \$11,900. Located in Twin Falls ID. Call 208-613-