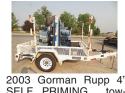

Closer. Heavy Duty with adjustable cone discs. From 60" to 12" closing width. Hydraulic Depth Control water fill roller packer, \$5,495. Bend, OR. 541-548-7185 mtcsales.net

SELF PRIMING towable pump in like new condition, 150 ACTUAL HOURS. Deutz 3 cylinder. Diesel. Nice trailer. Former City machine that has been well maintained and is work ready, \$11,900. Located in Twin Falls ID. Call 208-613-