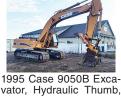

# **NEW HOLLAND** CONSTRUCTION

0245 EH QC HF, 17.3 nours, \$59,900 Brim Tractor. Chehalis, WA Call/ text 360-510-8100

Excavator, Hydraulic Coupler, 48" Dig Buck-et, 9627 Hours, Asking \$34,500. Sandy, OR. Call Pepe: 503-544-3232; Call Pat: 503-407-