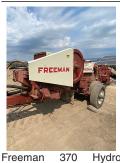

Freeman 370 Hydro baler, had it through the shop last winter, all new rails in the chamber, plunger pulled, new bearings on plunger, new needles and needle yoke, new knotter shaft, knotter fan and hydraulic cooling fan both work. Just got done using it in 1st Cutting Timothy and 2nd Cutting Alfalworked flawlessly. \$18,500. Located in Ellensburg, WA. 509-929-