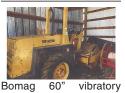

Crusher

32"x42". With a separate 32"x42' apron

feeder. Both are porta-

ble with heavy duty hy-

Rand

OR. 503-362-

SMOOTH DRUM vibra-

CAT 308C Excavator/