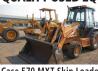

Case 580SL Backhoe - \$29,500

• 12", 18", 24", 36" Buckets

Operating Weight: 15,000#

Standard Front Bucket

• Auxiliary Hydraulics SPECIFICATIONS:

4.313 Hours

**QUALITY USED EQUIPMENT & ATTACHMENTS** 

Case 570 MXT Skip Loader - \$39,500 FEATURES: