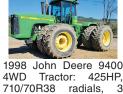

John Deere 650 Compact tractor, vineyard style, with front loader and spreader, used, still works, you must haul 710/70R38 radials, away, \$2000 OBO. Mc- point, minnville, OR. 503-385- speed

unknown but think 13,000. Rubber is about 90 to 95%, 3 point, LED lights. A/C. \$28,000. Silverton, OR. 503-932-