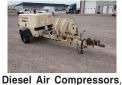

> 899 Heavy & Indust. Eq.

2000 Ingersol Rand 185 CFM air compressor with 4 KW generator. Skid mount. John Deere Diesel 50 Ft. of hose. Very clean well operating ma-chine from a large California County, \$7900. Located in Twin Falls ID. Call 208-613-0050

Thousands of sets, Old & New, in our digital inventory. www.QuipCal.com

most are towable, a few skids, hours range from 130 to 3000, prices range from \$7,500 to \$12,500. Many to choose from. Overtime Equipment, LLC. 21338 Hwy 30, Filer ID. 83328. 208-734-3434