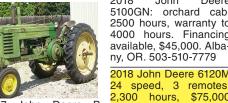

5100GN: orchard cab,

2500 hours, warranty to

4000 hours. Financing

2018 John Deere 6120M

24 speed, 3 remotes,

financing available. Albany, OR. 503-510-7779

923 Farm Equipment

2,300 hours,

2018

Deere

\$75,000

932-8693

at 208-870-5787

2910 Ford Tractor with Loader: low hours, \$7500. Deer Island, OR. 503-556-2153

2014 Case IH Steiger 450 tractor, 3650 hours, deluxe cab, 4 remotes, 2000 lb front end weights, 710-70R38 tires with 766 Hours, \$17,490. Newberg, OR. 503-537-75% tread, \$135,000. Salem, OR. 503-580-4261