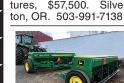

unknown 13,000. Rubber is about 90 to 95%, 3 point, LED \$28,000. Silverton, OR. 503-932-

(Barn find). Great shape,

New Holland

1004. 5,656 hours since complete restoration in Raven Envizio Pro field computer. 70' GK stainless steel wet booms on Michelin 20" spacing. mega bib flotation tires. Boom primers. 600 gal-Ion stainless steel tank with mechanical agita-15x35 adjustable included. with 2 axle pintle hook trailer. Visit www.iokafarms.com for more pictures, \$57,500. Silver-

Deere

Grain Drill Setup.

and 8350 models with hydraulic fold dual hitch. 25' working width. 10" spacing with tru-vee at-Fertilizer tachments. boxes. Nice shape for their age. Stored inside and oiled every season. \$23,000. Silverton, OR. 503-991-7138 www.iokafarms. Visit com for more pictures.