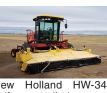

Harrisburg, OR Harrisburg, OR S219719-1

503-510-7779

Two available

worked flawlessly.

Holland HW-340 propelled 2852 hours, 15'5" wide. Header updated, \$38,500. Call for details. Sisters, OR. 541-

Holland H8080: 2400 hours, 416 header with quick change, field ready. Trimble GPS system, \$60,000. Redmond, OR. 541-891-4087