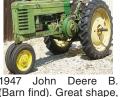

unknown 13,000. Rubber is about 90 to 95%, 3 point, LED \$28,000. Silverton, OR. 503-932-

(Barn find). Great shape,

New Holland

1004. 5,656 hours since complete restoration in Raven Envizio Pro field computer. 70' GK stainless steel wet booms on Michelin 20" spacing. mega bib flotation tires. Boom primers. 600 gal-Ion stainless steel tank with mechanical agita-15x35 adjustable included. with 2 axle pintle hook trailer. Visit www.iokafarms.com for more pictures, \$57,500. Silver-