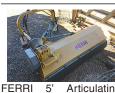

5' Articulating plete out of frame engine Mower. rebuild, reman injectors ZME155, side shift, upand injection pump, new slope, downslope. Like new - less than 300 hours, \$4500 Banks, put in head. 500 hours OR. 503-324-7825.