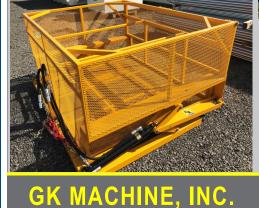

**Combining Technology & Tradition Since 1976** 

GK3680 Nut Tote Bin (1.5 totes)

Front dumping Nut Tote Bins

GK3650 Nut Tote Bin (2 totes)

allow quick transfer of nuts!

www.gkmachine.com

capacity, 83 cubic feet, weighs 900 lbs., Length-64" Width-79" Height-41"

GK3650 Nut Tote Bin - with 3,000 lbs.

GK3680 Nut Tote Bin—with 2,200 lbs. capacity, 65 cubic feet, weighs 825 lbs. Length-64" Width-79" Height-32"

**DONALD OREGON** 