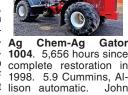

unknown 13,000. Rubber is about 90 to 95%, 3 point, LED \$28,000. Silverton, OR. 503-932-

(Barn find). Great shape,

New Holland

1004. 5,656 hours since complete restoration in Raven Envizio Pro field computer. 70' GK stainless steel wet booms on Michelin 20" spacing. mega bib flotation tires. Boom primers. 600 gal-Ion stainless steel tank with mechanical agita-15x35 adjustable included. with 2 axle pintle hook trailer. Visit www.iokafarms.com for more pictures, \$57,500. Silver-