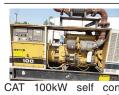

550KW Mobile Genset: Two 275KW generators operated single or in tandem. Switch gears. All modern digital controls. Silenced exhaust. 1000 gallon fuel. 40ft. Utility van enclosure. 50 hours and 54 hours on the generators. 8 near new 11/22.5 radials. Former Municipal in new condition throughout, \$49,900. Located in Twin Falls ID. Call 208-613-0050

tained genset. 3116 CAT 521 HOURS. 120-240-480 Volt. 1 to 3 phase. One owner former County machine from Southern California. Low hours and excellent maintenance. Work Ready. \$12,900. Located in Twin Falls ID. Call 208-613-