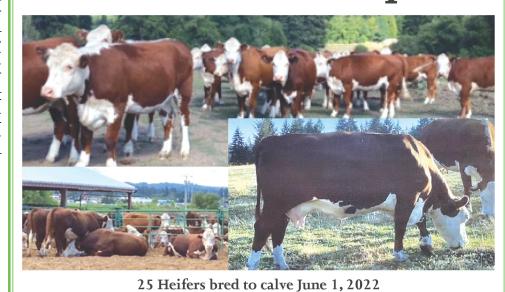

## **Polled Hereford Dispersal**

75 cow/ calf pairs bred back 4-7 years old Property available for lease with excellent facilities Established as Polled Hereford Cattle Operation in 1968

**Scappoose, Oregon • 503-789-1531** 