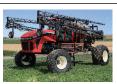

h, WA.

Michelin Case International 1680 876-1590 5026 up for specialty seeds, fresh parts, good condition, \$27,500. Walla Walla, WA. 509-876-1590 15x35 adjustable cart, new parts but does Selling need some minor repairs. \$11,000 or best offer. Dayton, OR. Contact Tom at 503-437-2299 or Sam at 503-864-2442

Sam at 503-864-2442

Custom ground work wanted, 100 acre minimum, all types of ground Jefferson, 503-932-0012

Schmeiser Land Plane Blade. 40 feet long. Like new. \$23,000. Jefferson, OR. 503-871-6340



All Steel Rail Car Bridge: 53ft long, 12ft wide, security swing locking gate, heavy duty having served our farm carrying loads of logs, rocks. Available early Septemdrill markers. Came off ber, \$10,000. Sheridan, Portable Toilet Trailers Jim Letourneux, TripleTree, LLC 503-843-5167



2011 Apache AS1220 Sprayer: -100 ft. booms -2658 hours -Raven auto guidance

-Auto boom height control -Adjustable wheel base

(front and rear) Suspension, Camera, -Comes with float tires and Light Tandem Axles (front and rear) (pictured) as well as with 31x15½ Terra Trac skinny tires

-1200 gallon tank We are the second Mounting Kit for Corn owner of this machine, well maintained and in great condition. We are downsizing to a slightly Call smaller machine. Call or text at your convenience. \$119,000. Heppner, OR.



FERRI 5' Articulating Flail Mower. Model, ZME155, side shift, upslope, downslope. Like new - less than 300 \$4500 Banks, OR. 503-324-7825.



1982 Farm bed, manufacturing, 42ft, electric or hydraulic running, new sprockets, new inbed liner, tires and brakes about 95%, new fi