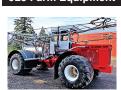

Chem-Ag 5,656 hours since complete restoration in 1998. 5.9 Cummins, Al-John lison automatic. Deere planetary axles. Raven Envizio Pro field computer. 70' GK stainless steel wet booms on 20" spacing. Michelin Case International 1680 mega bib flotation tires. Axial flow, two rotors, set Boom primers. 600 gallon stainless steel tank radish, etc. 1015 pickup with mechanical agita- head, 25' grain head with rims included. with 2 axle pintle hook Visit www.iokafarms.com for more pic-\$57,500. Silverton, OR. 503-991-7138