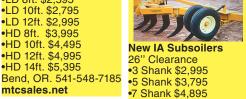

•27ft wing fold, \$32,900.

Includes cement blocks.

Bend, OR. 541-548-7185

NEW IA Hydraulic Box

Scrapers with hydraulic

•LD 8ft. \$2,595

•LD 10ft. \$2,795

LD 12ft. \$2,995

Gauge Wheel Set, Add •HD Subsoilers with Dual Gauge Wheels. Weight 4,500 to 5,500 lbs. 30" Clearance. •7 Shank \$11,995

FLATBED ONLY: 8ft by •9 Shank \$12,995 •11 Shank \$13,995 8ft steel, multipurpose, Bend, OR. 541-548-7185 can use to haul hay or mtcsales.net comes with sideboards, 12', 16', 25' Heavy Har-