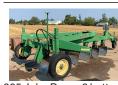

Deere Double Grain Drill Setup. 452 and 8350 models with hydraulic fold dual hitch. 25' working width. 10' spacing with tru-vee attachments. Fertilizer boxes. Nice shape for their age. Stored inside and oiled every season. \$23,000. Silverton, OR. 503-991-7138 www.iokafarms.