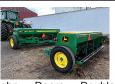

Deere Double Grain Drill Setup. 452 and 8350 models with hydraulic fold dual hitch. 25' working width. 10' spacing with tru-vee attachments. Fertilizer boxes. Nice shape for their age. Stored inside and oiled every season. \$23,000. Silverton, OR. 503-991-7138 www.iokafarms.