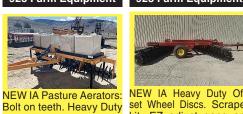

•HD 8ft. \$3,995

•HD 10ft. \$4,495

•HD 12ft. \$4,995

•HD 14ft. \$5,395

\$2.500 Juntura,

ance. 9,000 to 12,000 lbs.

**NEW IA** Tandem and

Offset Wheel Discs

•14ft \$33.900

•10ft to 25ft

541-548-7185

mtcsales.net

Bend, OR.

541-604-5187

mtcsales.net

**NEW IA Header Trailers.** Walla Walla, WA. 509-Adjustable Bunk Mounts, hole wheels and radial Schulte Mower: •20ft \$5,495 25ft, \$5,995 •30ft. \$6,495