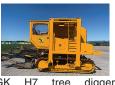

GK H7 tree digger good condition, system 00. 2018 like -Auto b 2001 \$120.000. \$180,000 chopnew per, \$15,000. Undercut \$2500. Discs, \$2500 each. 3 point attachment, \$8000 Dayton, OR. 503-437-4833