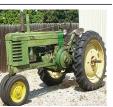

1982 Massey Ferguson 255. cab, 1000 hours, complete overhaul \$14,000. Boring, OR. 503-901-4361

1948 8N Ford Tractor: everything works, converted to 12V battery, all new tires, stored inside for the past 15 years \$2500. Boring, OR. 503-901-4361