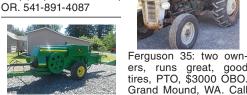

911 Hay Equip.

75% tread, \$135,000. Salem, OR. 503-580-4261 2400 hours, 416 header with quick change, field ready. Trimble GPS sys-tem, \$60,000. Redmond,

Grand Mound, WA. Call John Deere 348 Baler: 360-481-0138 like new, verv little use. da, OR. 503-313-2681,