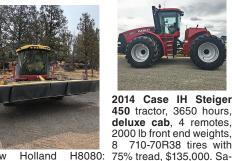

911 Hay Equip.

75% tread, \$135,000. Salem, OR. 503-580-4261 2400 hours, 416 header with quick change, field ready. Trimble GPS sys-tem, \$60,000. Redmond,

Grand Mound, WA. Call John Deere 348 Baler: 360-481-0138 like new, verv little use. da, OR. 503-313-2681,