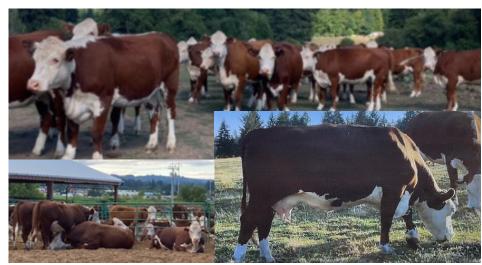

# **Polled Hereford Dispersal**

25 Heifers bred to calve June 1, 2022 75 cow/ calf pairs bred back 4-7 years old Property available for lease with excellent facilities Established as Polled Hereford Cattle Operation in 1968

Scappoose, Oregon • 503-789-1531