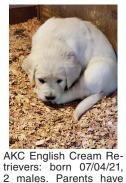

org/member-directory

503-621-3565

7861

Hay:

Retriever Puppies: vet check, first vaccinations and worming. Medium in color. Family raised! Only Females left. Call, email or text, \$2,000. Blaine, WA. 360-815-0079.