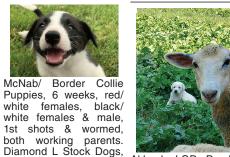

Proud to be America's

oldest hatchery, since

1910! Open year round.

Tangent, OR. 541-928-

728 Dogs, Cats, Pets

horses, dogs and chil-

dren. Mom working on

livestock guardian dog, males and females, \$600

each. Long-Creek, OR.

Great Pyrenees Livestock

541-421-3073.

ranch, excellent

our

white

695-6930

fish for pond stocking.