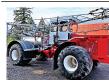

360-481-0138

2910 Ford Tractor with Farmall 140: fast hitch Loader: low hours, \$7500. Deer Island, OR. 2 value, hydraulic. Side mower, cultivator, \$3500. Coeur D'alene, ID. 208-503-556-2153 667-8833

8770 John Deere, hours 2014 Case IH Steiger unknown but 450 tractor, 3650 hours, 13,000. Rubber is about deluxe cab, 4 remotes, 90 to 95%, 3 point, LED 2000 lb front end weights, lights. A/C. \$28.000. 710-70R38 tires with Silverton, OR. 503-932-75% tread, \$135,000. Sa-0766 lem, OR. 503-580-4261