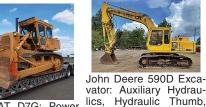

## 899 Heavy & Indust. Eq.

**DECAL SETS** cavator. Excellent Condition, \$55,000 John-Day, Construction, Forestry & Ag Equipment. Fast

1966 Cat D8H, bare back, power shift, electric start, runs good, \$18,000 OBO Monmouth, OR. com 503-881-1303