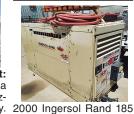

Jaw Crusher Plant **32"x42".** With a separate 32"x42' apron feeder. Both are portable with heavy duty hydraulic legs. Good tires, \$150,000. Oregon. 541-954-4808

CFM air compressor with 4 KW generator. Skid mount. John Deere Diesel 50 Ft. of hose. Very clean well operating machine from a large California County, \$7900. Located in Twin Falls ID. Call 208-613-0050