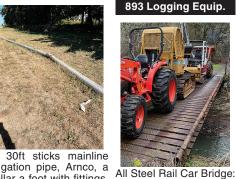

Opened Top: \$3. Salem, OR. 503-932-8598

890 Packing/

Processing Eq.

irrigation pipe, Arnco, a dollar a foot with fittings. 53ft long, new gaskets. 25 horse security swing locking ag pump, been stored in gate, heavy duty having ACTUAL barn, \$400. Will considserved our farm carry-120-240-480 er trades, OBO. Aurora, ing loads of logs, rocks. Available early Septem-2 Nelson Big Guns 100 ber, \$10,000. Sheridan,