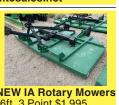

7ft \$6,995 •8ft \$7,395 •10ft \$8,195 11ft \$8.495 •12ft \$8.795

 6ft. 3 Point \$1,995 •7ft. 3 Point \$2,495 •10ft. 3 Point \$4,595 •12ft. 3 Point \$4,995 541-548-7185. Visit: mtcsales.net

Chem-Ag Gator 1004. 5,656 hours since complete restoration in 1998. 5.9 Cummins, Allison automatic. John Deere planetary axles. Raven Envizio Pro field computer. 70' GK stainless steel wet booms on 20" spacing. Michelin mega bib flotation tires. Michelin Boom primers. 600 gal-Ion stainless steel tank with mechanical agita-15x35 adjustable Selling rims included. with 2 axle pintle hook trailer. Visit www.iokafarms.com for more pictures, \$57,500. Silver-