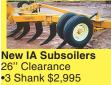

26" Clearance •3 Shank \$2,995 •5 Shank \$3,795 •7 Shank \$4,895 Gauge Wheel Set, Add

Subsoilers with Dual Gauge Wheels. Weight 4,500 to 5,500 lbs. 30" Clearance. •7 Shank \$11,995 •9 Shank \$12,995 •11 Shank \$13,995 Bend, OR. 541-548-7185 mtcsales.net