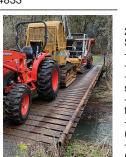

ers. 3600 hours. Spike and rasp, \$15,000 each Lafayette, OR. 503-437-

All Steel Rail Car Bridge: President, LLC 503-843-5167 or 541-980-5045

Sprayer: -100 ft. booms -2658 hours -Raven auto guidance -Auto boom height con--Adjustable wheel base

(front and rear) Comes with float tires (pictured) as well as 53ft long, 12ft wide, -1200 gallon tank security swing locking We are the second gate, heavy duty having owner of this machine. served our farm carry- well maintained and in

ing loads of logs, rocks. great condition. We are Available early Septem-downsizing to a slightly ber, \$10,000. Sheridan, smaller machine. Call or Jim Letourneux, text at your convenience. TripleTree, \$119,000. Heppner, OR.