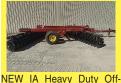

•LD 7ft. \$2,395 •LD 8ft. \$2,595 •LD 10ft. \$2,795 •LD 12ft. \$2,995 •HD 8ft. \$3,995 •HD 10ft. \$4,495 HD 12ft. \$4,995 •HD 14ft, \$5,395 Bend. OR. 541-548-7185 mtcsales.net

NEW IA Heavy Duty Offset Wheel Discs. Scraper kit, EZ adjust gang angle, split gang axles, 26 notched blades front and

Offset Wheel Discs. Eź Adjust Gang Angle. 30' notched blades front and ear, adjustable scraper kit, 2" gang shafts, split

Sicma rotary tiller SPR 185 with roller. Can be used with 540 or 1000 RPM. Reverse tine, \$10,000. Lebanon, OR. 706-570-9696