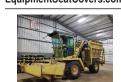

160C LC John Deere Ex- John Deere 9600 comcavator, Excellent Condi- bines with pickup headtion, \$55,000 John-Day, OR. 541-575-2274

New Holland forage harvester FP240 with hay head, 3 row, 1000 RPM, \$13,000. Lebanon, OR. 706-570-9696