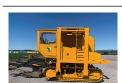

re Ex- John Deere 9600 comcavator, Excellent Condi- bines with pickup headtion, \$55,000 John-Day, OR. 541-575-2274





New Holland forage harvester FP240 with hay head, 3 row, 1000 RPM, \$13,000. Lebanon, OR. 706-570-9696

IH 1470 Hillside Com- text 971-757-0945 bine, 2 headers, \$6,500 Cadman 3750, body XL sprinkler \$5,500 14ft melrow press-drill \$2,650, dozens of others items, make offers. Independence, OR. 503-838-3740, 503-383-6722

Case IH 1680: Runs 4918 hours, good. \$6,000 OBO. Monmouth, OR. 503-881-1303

2010 485 Case International Quadtrac. 30ft Kello built disc. 30ft Brillion roller. Silverton, OR. 503-873-6774, 503-551-5809

Augur, 8" in diameter, 50' long, hydraulic drive, \$1,000 Jefferson, OR. 541-971-3421

New house, chopper, dolly, \$1,500 Jefferson, OR. 541-971-3421



H7 tree digger GK 2001 good condition, \$120,000. 2018 like new \$180,000 chop-2001 per, \$15,000. Undercut blade, \$2500. Discs, \$2500 each. 3 point attachment, \$8000 Dayton, OR. 503-437-4833



12' Hydraulic Dump Wagon, \$1900 Oakville, WA. 360-580-2592

Case International 1460 Axial flow, set up for specialty seeds, radish, etc. 810 pickup head, recently replaced rubber concaves. \$7000 or best offer. Dayton, OR. Contact Tom at 503-437-2299 or

Sam at 503-864-2442 Case International 1680 Axial flow, two rotors, set up for specialty seeds, radish, etc. 1015 pickup head, 25' grain head with cart, new parts but does need some minor repairs. \$11,000 or best offer. Dayton, OR. Contact Tom at 503-437-2299 or Sam at 503-864-2442



Tractor Supply Tangent, Oregon New, Used, and

Rebuilt Tr