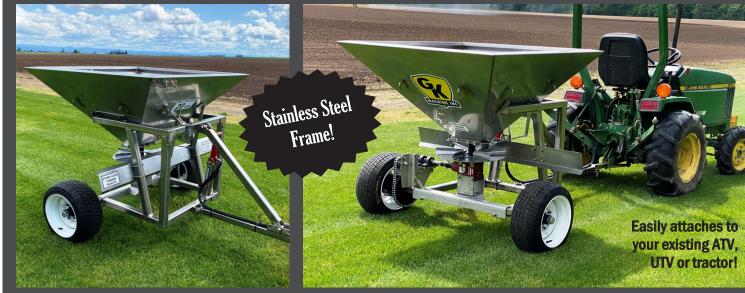

TRACK AND SAVE **YOU THOUSANDS** \$\$\$\$ **OVER NEW** 

D&S TIRES = HUGE

WE ALSO DO JD9000, CAT & QUAD

GK SPREAD PRO - 700 lbs. capacity!

Choose from hydraulic, electric or manual controller! The NEW GK Spread Pro works with a variety of fertilizers for efficient spreading

GK MACHINE, INC. \* WWW.GKMACHINE.COM \* 503-678-5525

1-800-652-7368 • 541-342-1835 Eugene, OR

1978 Gleaner N7 Combine, Pea and Wheat gang shafts, high clearance. 9,000 to 12,000 lbs. 21ft \$40,900 •10ft to 25ft