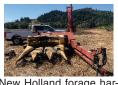

160C LC John Deere Ex- John Deere 9600 comcavator, Excellent Condi- bines with pickup headtion, \$55,000 John-Day, OR. 541-575-2274

New Holland forage harvester FP240 with hay head, 3 row, 1000 RPM, \$13,000. Lebanon, OR. 706-570-9696