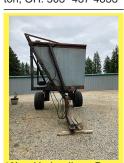

12' Hydraulic Dump Wagon, \$1900 Oakville, WA. 360-580-2592

Case International 1460 Axial flow, set up for specialty seeds, radish, etc. 810 pickup head, recently replaced rubber concaves. \$7000 or best offer. Dayton, OR. Contact Tom at 503-437-2299 or