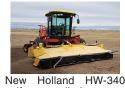

## 911 Hay Equip.

New Holland Disc Mower 1969 CAT 966C Wheel Model 463: heavy duty, 6 disc, new rock guards, Loader, asking \$17,500. \$4900. Sandy, Sandy, OR. Call Pepe: Please Leave Message. 503-544-3232; Call Pat: 503-668-7326