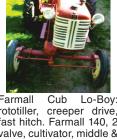

# 920 Tractors

2016 Hydrostatic Massey Ferguson 2705E with loader, 7ft hydraulic angle/ tilt blade, \$26,000 cash only. Beaverton, OR. 503-522-6512

Crop, Banks, OŔ. 503-277 8978

fast hitch. Farmall 140, 2 valve, cultivator, middle & rear, side sickle mower, fast hitch, \$3500 each. Coeur D'alene, ID. 208-667-8833

# Farmall rototiller,

CAPITAL PRESS