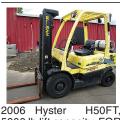

5000 lb lift capacity. FOR REFÜRBISHED. SALE Rebuilt engine, brakes, fuel system. Three stage mast, complete ready for work, \$9950. McMinnville, OR. Call/ Text 503-550-7625 www.SpringHollowEquip.

BEST SELLERS . . ..The phone rang off the hook. Vanveldhuizen Dairy • Turner, OR
Call and list your BEST SELLER! 1-800-882-6789