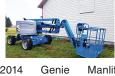

Z-45/25J IC: 4WD, 157 hours, Deutz diesel. Excellent condition. \$70,000. Junction City, OR. 503-877-8200 REPLACEMENT

**DECAL SETS** Construction, Forestry

& Ag Equipment. Fast, Knowledgeable, Reliable Service. 215-536-5339 email: info@ CustomServicesCompany com