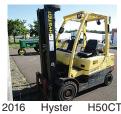

different, we offer custom fab & mobile welding. Let us know how we can help you. Eugene, OR. 541-321-3654

896 Forklifts

SOON, wait-READY ing for engine rebuild. 5000 lb., 3 stage mast, side shift, 6,158 hours, \$12,950. McMinnville OR. Call/ Text 503-550-7625 www.SpringHollowEquip.