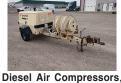

mount. John Deere Diesel 50 Ft. of hose. Very clean well operating machine from a large California County, \$7900. Located in Twin Falls ID. Call 208-613-0050

1-800-781-3214

**Capital Press** 