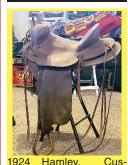

1924 Hamley, tom Made By: Leonard Nichols for Earl Ulrich in S. Oregon, Leonard made saddles for John Wayne, Ronald Reagan and every major roded in the country. Leonard made his own designs and silver. (Information received from Hamley Saddlery). I have All info available from Hamley In complete good condi tion. Asking Only \$1400 OBO. Plus shipping if Eagle OR. 541-951-5807