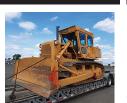

Text 503-550-7625

Buying Selling Capital Press

is here to help you!

1-800-882-6789

or FAX 503-370-4383

CapitalPress.com

899 Heavy & Indust. Eq

1980 CAT D7G: Power tilt blade, 10ft. Hydraulic, 3 valve at draw bar. AC and heat in cab. Direct drive. Grate shape. Will deliver, \$39,000. Gaston,