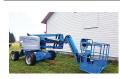

2012 T-190 Bobcat Compact Track Loader: 584 hours, heat, A/C, foot controls, 2 buckets. Great shape, \$60,000 Junction City, OR. 503-877-8200

Manlift 2014 Genie Z-45/25J IC: 4WD, 157 Deutz diesel. hours, condition, Excellent \$70,000. Junction City, OR. 503-877-8200