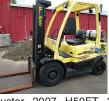

Hyster 2007 H50FT 3 stage new engine. Rebuilt, serviced and ready CAT 966C Wheel Load for work, \$9950. Mc-Minnville, OR. Call/ Text gine,

www.SpringHollowEquip.

Hvster H50FT. 5000 lb lift capacity. FOR REFÜRBISHED. Rebuilt engine, brakes, fuel system. Three stage complete and ets. ready for work, \$9950. McMinnville, OR. Call/ www. Spring Hollow Equip.