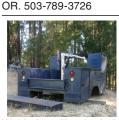

Welder's utility bed. In good condition, Zenia, CA. 707-223-3030

Self contained hydraulic power unit. With 3 cylinder Lister diesel engine. n very good condition, \$4000. Zenia, CA. 707-223-3030

et, \$1500. Neselle, WA. 360-751-4759