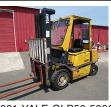

Hyster H50C1 READY SOON, waiting for engine rebuild. 5000 lb., 3 stage mast, side shift, 6,158 hours, \$12,950. McMinnville, OR. Call/ Text 503-550-7625

www.SpringHollowEquip.

2001 YALE GLP50 5000 lb lift capacity with Cab and doors. FOR SALE REFURBISHED (complete out of truck engine rebuild), brakes, fuel system. Three stage mast, 2000 Ingersol Rand 185 full free lift, side shift, \$7950. McMinnville, OR. Call/ Text 503-550-7625 www.SpringHollowEquip.