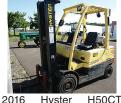

Hyster H50C1 READY SOON, waiting for engine rebuild. 5000 lb., 3 stage mast, side shift, 6,158 hours, \$12,950. McMinnville, OR. Call/ Text 503-550-7625

www.SpringHollowEquip.

2001 YALE GLP50 5000 lb lift capacity with Cab and doors. FOR SALE REFURBISHED (complete out of truck engine rebuild), brakes, fuel system. Three stage mast, 2000 Ingersol Rand 185 full free lift, side shift, \$7950. McMinnville, OR. Call/ Text 503-550-7625 www.SpringHollowEquip.