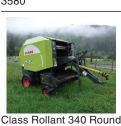

## 914 Potato/ Sugar Beet Equip.

Lockwood 574 harvester. Excellent condition. Harvested less than 1,000 acres. Lockwood 606P Aircup planter. ready. Double L 831 piler. New belt, rollers, re- 5100MH 509-750-1752