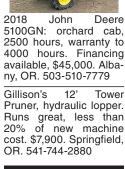

917 Orchard/

Vineyard Equip.

row, RH, excellent condition, \$5500 FOB or OBO OBO. Madera, CA. 559-352-1700

> 917 Orchard/ Vineyard Equip.

sprayer. Overhauled 1 year ago at OVS. Field ready, \$12,500. Corvallis, OR

917 Orchard/ 917 Orchard/ Vineyard Equip.