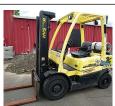

Hyster 2007 H50FT 3 stage new engine. Rebuilt, serviced and ready CAT 966C Wheel Load for work, \$9950. Mc-Minnville, OR. Call/ Text gine,

www.SpringHollowEquip.

Hvster H50FT. 5000 lb lift capacity. FOR REFÜRBISHED. Rebuilt engine, brakes, fuel system. Three stage complete and ets. ready for work, \$9950. McMinnville, OR. Call/ www. Spring Hollow Equip.