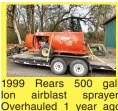

row, RH, excellent condition, \$5500 FOB or OBO OBO. Madera, CA. 559-352-1700

> 917 Orchard/ Vineyard Equip.

sprayer. Overhauled 1 year ago at OVS. Field ready, \$12,500. Corvallis, OR

917 Orchard/ 917 Orchard/ Vineyard Equip.