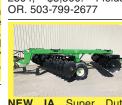

3 Point \$1,995 7ft. 3 Point \$2,295 10ft. 3 Point \$3,995 12ft. 3 Point \$4,495 Bend, OR, Call Scott 541-548-7185 Visit: mtcsales.net

•8ft \$6,895 •11ft \$7,595 12ft \$7.795 13ft \$7.995 mtcsales.net

Offset Wheel Discs. E. Adjust Gang Angle. 30 notched blades front and rear, adjustable scrape kit, 2" gang shafts, split gang shafts, high clearance. Approximately