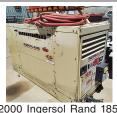

connect, 7,500 \$54,950. 4 KW generator. Skid Call mount. John Deere Die- 3232; Call Pat: 503-407sel 50 Ft. of hose. Very 9062 clean well operating maifornia County, \$7900. Located in Twin Falls ID.

**QUALITY USED EQUIPMENT & ATTACHMENTS** 