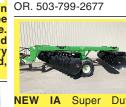

3 Point \$1,995 7ft. 3 Point \$2,295 10ft. 3 Point \$3,995 12ft. 3 Point \$4,495 Bend, OR, Call Scott 541-548-7185 Visit: mtcsales.net

•8ft \$6,895 •11ft \$7,595 12ft \$7.795 13ft \$7.995 mtcsales.net

Offset Wheel Discs. E. Adjust Gang Angle. 30 notched blades front and rear, adjustable scrape kit, 2" gang shafts, split gang shafts, high clearance. Approximately