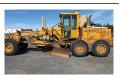

## Call Toll Free: (833) 372-4020 www.nyssatractor.com sales@nyssatractor.com Nyssa, OR

John Deere 770BH Motorgrader: Front Scarifier, 14' Moldboard, Slope Board, ets. 8 Speed Transmission, Asking \$39,500. Sandy, 6466 Diesel, Asking OR. Call Pepe: 503-544-\$34,500.00. Sandy, OR. 3232; Call Pat: 503-407-503-544- 9062 9062