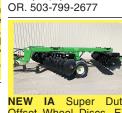

3 Point \$1,995 7ft. 3 Point \$2,295 10ft. 3 Point \$3,995 12ft. 3 Point \$4,495 Bend, OR, Call Scott 541-548-7185 Visit: mtcsales.net

•8ft \$6,895 •11ft \$7,595 12ft \$7.795 13ft \$7.995 mtcsales.net

Offset Wheel Discs. E. Adjust Gang Angle. 30 notched blades front and rear, adjustable scrape kit, 2" gang shafts, split gang shafts, high clearance. Approximately