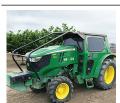

509-961-9693

2018 Deere John 5100GN: orchard cab, 2500 hours, warranty to 4000 hours. Financing available, \$45,000. Alba-

Tractor with bucket, blade, chains, and front forks. Clean and well Naches, \$5900. WA. 509-945-2452

ing belt. Littau serviced

2018 John Deere 5100GN: orchard cab, 2500 hours, warranty to 4000 hours. Financing available, \$45,000. Albany, OR. 503-510-7779

24 - 80 hp., 4WD, Compact Syncro-Shuttle, Hydro 24, 28, 35, 47 hp THE TRACTOR STORE