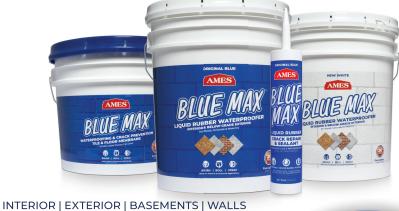

### BLUE MAX® WATERPROOFING FAMILY

Give your next project lasting waterproofing protection with Blue Max Liquid rubber, Tile & Floor, Trowel Grade and new Blue Max Caulk products.

**BLUE MAX** is **GUARANTEED** to stop leaks!

ROOFS | FOUNDATIONS | BATHROOMS AND MUCH MORE!

**BULK PRICING AVAILABLE** CALL 1-888-345-0809 OR VISIT WWW.AMESRESEARCH.COM

**QUALITY SINCE 1982** 1-800-331-0155

**AMES** 

WATERPROOF COATINGS

503-981-0890 rials Supplier