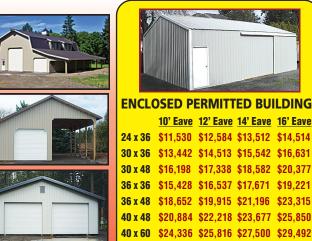

**FOB HUBBARD, OR** 

36 x 36 \$15.428 \$16.537 \$17.671 \$19.221 36 x 48 \$18.652 \$19.915 \$21.196 \$23.315 40 x 48 \$20,884 \$22,218 \$23,677 \$25,850 40 x 60 \$24,336 \$25,816 \$27,500 \$29,492 KIT CONTAINS: (1) 3'x6'-8" Entry Door, (1) 11' wide Slider Door, Galvanized Roof, Painted Walls & Trim. These buildings have Engineered Plans & price is based on 25# Snow load, "B" Exposure. \*Prices subject to change.