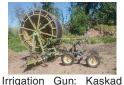

Used single wall tanks Water Master 3000: Irrigation Gun, 1200 ft. New 1000, 2000, 3000 hose. Honda Engine. and 4000, etc. gallon New Computer, \$25,000. double walled tanks. Sa- Salem, OR. 503-507-8992