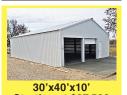

804 Building Materials

**Starting at \$27,500** ole Buildings: includes garage door and a per-

Phillips Construction and Fencing, LLC. Serving the Treasure Valley area from Mountain Home to Weiser, ID. 208-604-3844

Pre-Engineered Steel Building 16'x22'x10' with 5' roof extension. Complete with all hardware, trim, gutters, ap proved erector & foundation plans. Only frame had been assembled in June & we will disassemble. Trim, siding, roof stored under cover & boxes. You pick up and haul. \$19,500. Salem. OR 503-302-5220