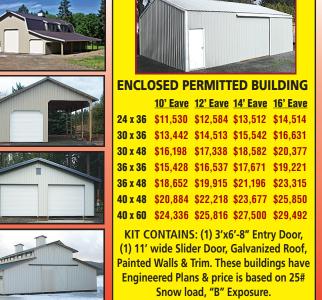

17825 Painter Loop NE, Hubbard, OR 97032 🗟 Oregon ccb# 205558 • WA License #MINERPB841B0 888.453.5964 • WWW.MINERPOLEBUILDINGS.COM

CALL 1-888-345-0809 OR VISIT WWW.AMESRESEARCH.COM

**QUALITY SINCE 1982** 1-800-331-0155 503-981-0890

**Building Materials Supplier** 

**FOB HUBBARD, OR** 

\*Prices subject to change. WAREHOUSES • BARNS • ARENAS & STALL BARNS

**COMMERCIAL • SHOPS & GARAGES • RESIDENTIAL**