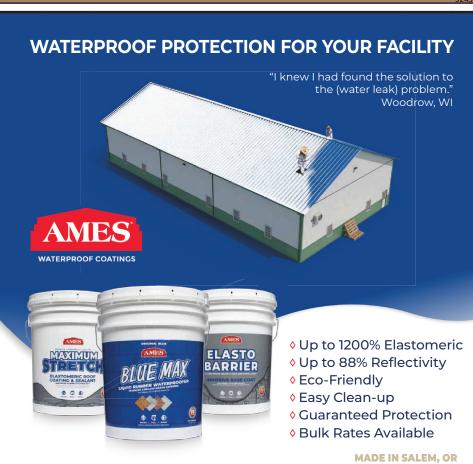

Repair it: Rust control, stops leaks. White reflective or

Your Metal Roof.

colored top coats. 503-881-1946 360-727-3500

**INSTALLATION • DESIGN** "They have built two arenas for 

us and did an excellent job on both! They are fast, professional and do excellent work!" ~ Kim Yore, Castle Rock, WA

17825 Painter Loop NE, Hubbard, OR 97032 🗟 Oregon ccb# 205558 • WA License #MINERPB841B0 888.453.5964 • WWW.MINERPOLEBUILDINGS.COM

CALL 1-888-345-0809 OR VISIT WWW.AMESRESEARCH.COM

**QUALITY SINCE 1982** 1-800-331-0155 503-981-0890