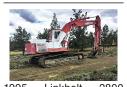

1995 Linkbelt 2800 C-2 excavator set up at TRIAD with raised cab, guarding & young grapple 24" x 60" buck ets, also a single tooth ripper, 6720 hours, like new condition, \$46,000. Prineville, OR, Dave Molony 541-350-4077