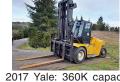

Skid-

Scappoose.

896 Forklifts sprinklers, \$60 each.

894 Sawmill Equip.

**CASH FOR SAWMILLS:** 

2017 Yale: 360K capac-Used Super Sacks. Used ity. New rubber. once. Stovepipe Top: \$2. hours. 8ft. forks. Hydrau-Opened Top: \$3. Salem, OR. 503-932-8598 lic fork positioners. Side shift, 183" upright 2 stage mast. Cummins 5.9. AC

full cab, \$85,000. Gaston, OR. 503-789-3726 Hyster Model S50XL: 5000lb. capacity, solid tires, side shift, 200" lift height, propane, \$5200. Reedsport, OR. 541-

599-2204 Ironworks **COMING soon (4) Hysters** being rebuilt now. 2000 Yale 2006 H50ft 2016 H50ct fit a variety of dozers and has 1"AR400 rippers,