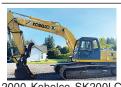

Kobelco SK200LC 894 Sawmill Equip. Thumb, Cummins 6 cylinder Diesel, 42" Buck-WANTED: Mobile Dimension, Mighty Might et, \$42,500. Sandy, OR. or Timber Champ Circular Sawmills. Any age or Call Pepe: 503-544-3232; Call Pat: 503-407condition. Have Cash. 3232 Will travel. Klamath Falls 9062