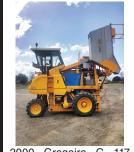

in Oregon & SW

Patented Potassium Sorbate Formula Will Not Rust Metal

No Offensive Odor or Find Product Info:

IBA-USA.com **GEORGE SAUL** GASTON, OR 503-985-1001

917 Orchard/ Vineyard Equip.

2000 Gregoire G 117 harvester 3592 hours. Equipped with a grape storage bin and discharge arm. In good condition and ready to work. Located in Lake County Califor-nia. Call 707-349-9101; clay@shannonridge.com