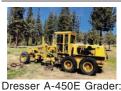

wspaper

CapitalPress.com

902 Farm Equip. Parts

503-393-1347

503-932-3920

tractor. 541-377-2641

WA. 509-750-4298

1958 Backhoe/ loader. Major Fordson diesel drives/ runs. Call for pics/ \$7,000. Logsden, OR. 541-444-1148



John Deere 590D, Auxiliary Hydraulics, draulic Thumb, Hydraulic Coupler, Dig Bucket, \$34,950. Sandy, OR. Call Pepe: 503-544-3232; Call Pat: 503-407-9062

1985 General with 16' rough dump box setup for 5th wheel BC350-400 13 speed SQHD on spring Aluminum wheels good tires, straight cab Perfect farm truck, water truck, on site dump truck LOW MILES, \$11,500. OR. 503-Sherwood, 880-2454



each for 5K+, 29K avail-325L Excavator, able. Salem, OR. Mark CAT Coupler, Hendrix Thumb, Guard, Dig Bucket Asking \$42,950. Sandy, OR. Call Pepe: 503-544-3232; Call Pat: 503-407-



Cummins engine, excellent rubber, 12' moll board. serial number \$17,500. Sher-12082. 503-625-OR. wood,



1995 Linkbelt 2800 C-2 excavator set up at TRIAD with raised cab, guarding & young grapple 24" x 60" buck ets, also a single tooth ripper, 6720 hours, like new condition, \$46,000. Prineville, OR, Dave Molony 541-350-4077



Hitachi 200 Excavator, Hydraulic Thumb, Wedge Coupler, Two Buckets, Asking \$29,950. Sandy, OR. Call Pepe: 503-544-3232; Call Pat: 503-407-

REPLACEMENT **DECAL SETS** 

Construction, Forestry & Ag Equipment. Fast, Knowledgeable, Reliable Service. 215-536-5339 email: info@ CustomServicesCompany.

Thousands of sets, Old & New, in our digital inventory. www.QuipCal.com



ohase electric motor. Driven pumps with manifold and valves. Self contained on skid with powe