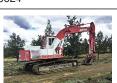

1995 Linkbelt 2800 C-2 excavator set up at TRIAD with raised cab, guarding & young grapple 24" x 60" buckets, also a single tooth ripper, 6720 hours, like new condition, \$46,000. Prineville, OR. Dave Molony 541-350-4077