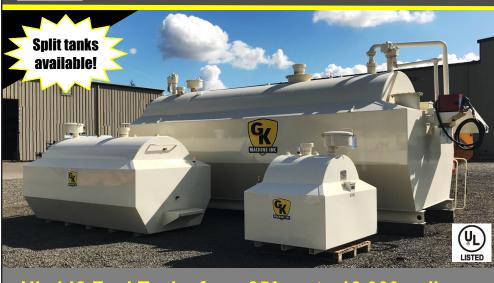

Engineered for the rugged terrain of the Pacific NW!

The heavy duty GK **Orchard Float will** help you make quick work of field leveling and debris removal.

low In-stock

#### **DONALD OREGON** GK MACHINE, INC. www.gkmachine.com Local 503-678-5525 877-678-5525

# Tanks -

Combining Technology & Tradition Since 1976

UL-142 Fuel Tanks from 250 up to 18,000 gallons

Many sizes currently in-stock! Every GK Fuel Tank comes standard with the accessories for complete operation.

**GK MACHINE, INC DONALD OREGON** www.gkmachine.com 877-678-5525 503-678-5525

911 Hay Equip. 911 Hay Equip.

1030s: clamp New And Used Parts: John Deere 5830 chop-7ft grass head, \$10,000. Hermis-OR. 360-749-3080 Cloverdale.