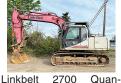

1995 Linkbelt 2800 C-2 excavator set up at TRIAD with raised cab, guarding & young grapple 24" x 60" buckets, also a single tooth ripper, 6720 hours, like new condition, \$46,000. Prineville, OR. Dave Molony 541-350-4077