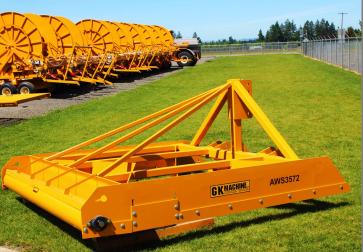

907 Nursery Equip. & Supplies

John Deere 3970 Chop-

per with wide hay head,

viced and ready to chop,

\$7500 OBO. Vale, OR.

electric controls,

Rex: 541-881-9436

**Orchard Floats** Combining Technology & Tradition Since 1976

Engineered for the rugged terrain of the Pacific NW!

The heavy duty GK **Orchard Float will** help you make quick work of field leveling and debris removal.

low In-stock

#### **DONALD OREGON** GK MACHINE, INC. www.gkmachine.com Local 503-678-5525 877-678-5525