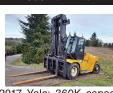

35-2108 or 406-883-

2017 Yale: 360K capac itv. New rubber. 10K hours. 8ft. forks. Hydraulic fork positioners. Side shift, 183" upright 2 stage mast. Cummins 5.9. AC, full cab, \$85,000. Gaston, OR. 503-789-3726