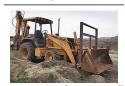

1999 John Deere 410E Backhoe: 2900 hours, hav fork. Good condition. \$22,000. Juntura, OR.

electric motor. Driven pumps with manifold and valves. Self contained on skid with power panel, additional new pumps and motors and valves to go with . Salem, OR. 503-910-4010; Westernag@msn.com