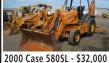

1999 John Deere 410E Backhoe: 2900 hours, hav fork. Good condition. \$22,000. Juntura, OR.

electric motor. Driven pumps with manifold and valves. Self contained on skid with power panel, additional new pumps and motors and valves to go with . Salem, OR. 503-910-4010; Westernag@msn.com