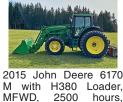

ices. Available 7 days/ week. Located in NW Oregon but will travel throughout Oregon and Washington. Salem, OR. 971-241-4062 John Deere 8850 4WD

excellent condition, owner, new engine, low hours, excellent rubber 3 point, \$59,500 OBO Rickreall, OR. 503-930 1904



WA. 509-993-4128 2002 CASE IH STX450 Quad track, 30in tracks, easy pilot auto steer, \$90,000. Culver, OR. 541-410-4500

\$60,000 OBO.

1977 John Deere 4430 Tractor, 125HP, \$16,500. Culver, OR. 541-410-In good condition and 4500

New Holland T8.275 Tractor with Duals. Approximately hours; original owner. 1

pair Rr 500lb weights, 22 front weights with bracket. Cab suspension, Navigation 11 controls. Transmission 19/4 powerlifting; Forward HD suspended with DL: DEF system bypassed. Great condition. Chiloquin, OR. 509-961-9693







A/C, New Clutch, New

Hydraulic Pump, Cab Guard. Nice Tractor! \$19,500. Klamath Falls,

923 Farm Equipment

THORP

OR. 541-880-8318