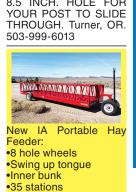

Water Meters

Bandit Clamps

• Chemical Injection

Hard Hose Travelers

Valves

Pipe &

Caldwell, ID. 209-712-6336

NEW IA Pivot Water Hauling Trailer for large acreage spraying, 6000 gallon, hydraulic driven pump, heater unit for winter use. Insulated Control water fill roller stainless steel, 2 comstainless steel, 2 compartments. \$9,000. Me-ridian, ID. 208-888-1376 mtcsales.net OR. 541-548-7185