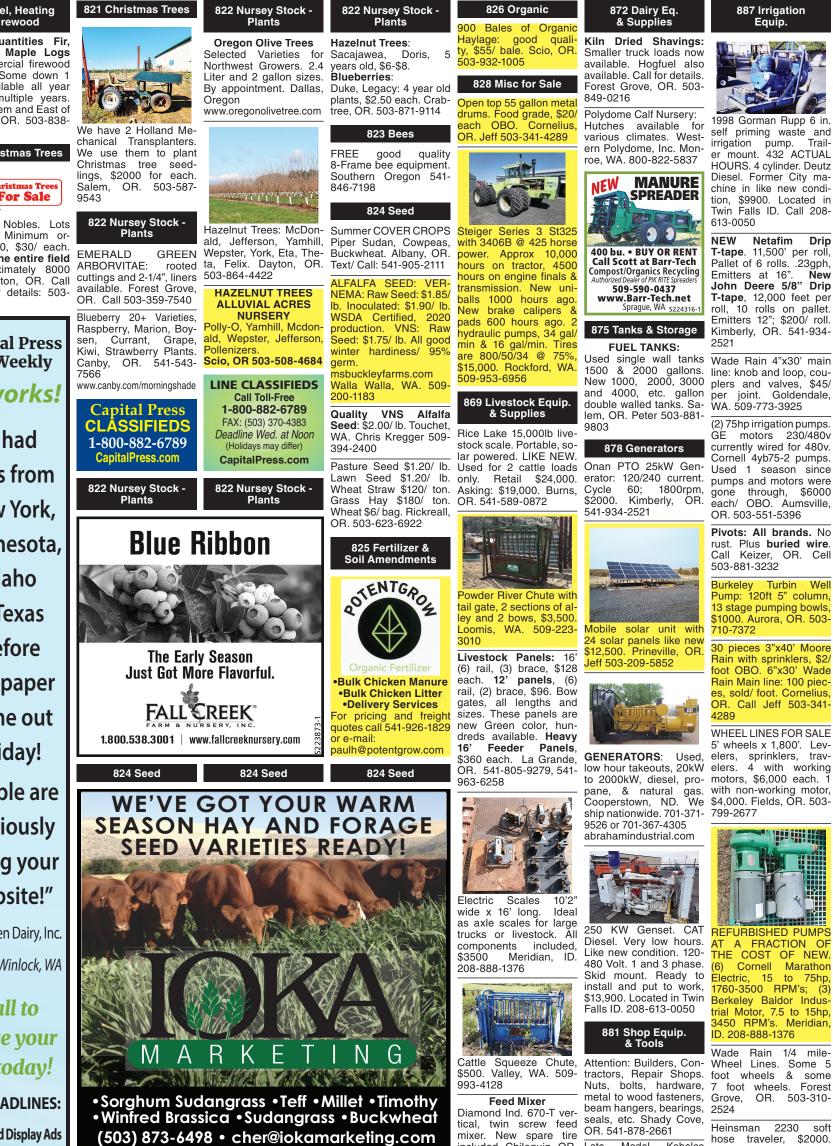

For Sale: 3/4 hp 10 gallon per minute. Single phase HOURS. 4 cylinder. Deutz 230v Franklin pump. 100' Diesel. Former City ma- deep, set schedule 120 chine in like new condi- pipe, 100' #12 sub flat tion, \$9900. Located in cable. Went up in hp, in well 13 months, \$1,000. Woodburn, OR. 503-339-5532