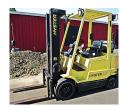

#### 896 Forklift

2002 Hyster S50xm --NEW ENGINE-- refurbished. Only 6200 hour from new. Ready for service in production. 3 Stage mast, free lift, sideshift. Can load on your transport, \$7,750. Mcminnville, OR. Call/ Text 503-550-7625 www.SpringHollowEquip. com