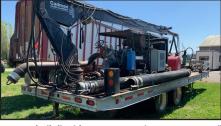

..... ON SALE...... \$25,000 OBO Cat D6D w/12' hydraulic blade.....\$31,500

New Great Plains Turbo Max.....\$75,500

New KIOTI PX1153 Tractor, Power Shuttle, cab & self-

Ferndale, WA **EQUIPMENT** 

Custom built liquid manure pumping system, Cornell pump, crane, hydraulic feeder pump, air compressor, diesel motors, 400 hp, capable of 2400 GPM, 8" suction & discharge, radio controlled...... 2010 Deutz Fahr TTV 630, MFWD, 203 hp, 7700 hours,