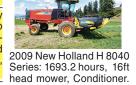

type models, parts, tires, manuals. Caldwell, ID.

2016 Vermeer TM1400

Mower: 18' Cutting Width

**Excellent Condition. Low** 

Paul, OR. 503-516-1727

er, diesel. Runs great.

1116 swather for parts \$4500/ all. **1283 New** 

**Holland** self propelled baler, 14x16 bale, 1425

for parts, \$3000/ both.

New Holland S1048

Bale Wagon, gas and

\$7850. New Holland

twin hydraulic rakes,

Conditioner Mower:

503-507-0359