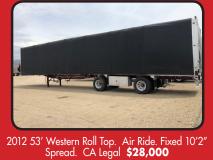

45 PTO hp, 3 point..

2021 53' Great Dane Drop Decks Rear sliding axles, A/R, (2) Available. **Price on Request** 

2022 48' Western Curtain Van, Air Ride. Stor

888.344.2539

• 10 MODELS/SIZES • RENTAL OPTIONS • MADE IN USA MANURE & COMPOST • HEAVY DUTY DESIGN BARR-TECH AUTHORIZED DEALER OF PIK RITE SPREADERS. 509-590-0437 • www.Barr-Tech.net • Sprague, WA