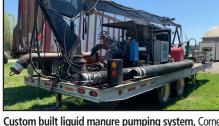

..... ON SALE...... \$25,000 OBO Cat D6D w/12' hydraulic blade.....\$31,500

New Great Plains Turbo Max.....\$75,500

New KIOTI PX1153 Tractor, Power Shuttle, cab & self-

Ferndale, WA **EQUIPMENT** 

Custom built liquid manure pumping system, Cornell pump, crane, hydraulic feeder pump, air compressor, diesel motors, 400 hp, capable of 2400 GPM, 8" suction & discharge, radio controlled...... 2010 Deutz Fahr TTV 630, MFWD, 203 hp, 7700 hours,