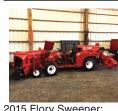

New Holland 216 double rakes, good con- 2015 Flory Sweeper: dition, \$8500 each OBO. 57 Series, No cab, 7ft 9436

John Deere 14T Baler: missing PTO parts, sitting outside, doesn't turn over, \$150. Yamhill, OR. 503-437-5048