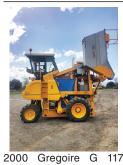

New Holland 216 double rakes, good con- 2015 Flory Sweeper: dition, \$8500 each OBO. 57 Series, No cab, 7ft 9436

John Deere 14T Baler: missing PTO parts, sitting outside, doesn't turn over, \$150. Yamhill, OR. 503-437-5048