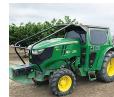

spreaders, plows, discs, hay equipment. Hun-John Deere 6125 M Orchard Tractor, 1676 dreds of items! Rickreall, Oversized tires hours. OR. 503-838-3740; 503and duals. Full set of 383-6722 weights, limb guard, 3 remotes. \$60,000. Forest Grove, OR. 503-201- bines with pickup head-