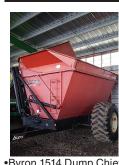

Everything must go. MAKE OFFERS. Tractors, Loaders, Manure

John Deere 9600 com-

923 Farm Equipment 923 Farm Equipment

Byron 1514 Dump Chief, \$40.000 •Ag Rain turbine drive traveler, \$10,000

•1991 EL-20 Pixall cornstalker with Fargo dump box, \$40,000. •2008 Wil-Rich disc-ripper, \$12,000. •1981 Case 4890 tractor, 7347 hours, \$10,000.