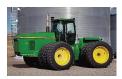

2018 Deere John 5100GN: orchard cab, 2500 hours, warranty to 4000 hours. Financing available, \$45,000. Albany, OR. 503-510-7779

920 Tractors

John Deere 7800: 2WD, weights, 12,000 hours. Field ready, runs great. Recent transmission overhaul, \$23,500. Yakima, WA. 509-941-

1991 John Deere 4955: mechanical front wheel drive, 3 remotes, front weight kit, \$35,000. Culver, OR. 541-410-4500

1993 John Deere 8770 Tractor: 18:4R42 triples. Synchronized, 4 remotes, no PTO. Serial Number RW8770H001478. Honest hours, 2nd owner. Leased out farm. No longer needed. Asking \$38,500 FOB. Buhl, ID. Day phone: 208-543-6319. Evenings; call or text 208-316-0054

John Deere 8850 4WD: excellent condition, owner, new engine, low hours, excellent rubber. 3 point, \$59,500 OBO. Rickreall, OR. 503-930-1904

\$60,000 OBO. WA. 509-993-4128 Valley, 2002 CASE IH STX450 Quad track, 30in tracks, easy pilot auto steer, \$90,000. Culver, OR.

541-410-4500 1977 John Deere 4430 Tractor, 125HP, \$16,500. Culver, OR. 541-410-4500

New Holland T8.275 Tractor with Duals. Approximately 2750 hours; original owner. 1 pair Rr 500lb weights, 22 front weights with bracket. Cab suspen-sion, Navigation 11 controls. Transmission 19/4 powerlifting; Forward HD suspended with DL; DEF system bypassed. Great condition. Chiloquin, OR. 509-961-9693