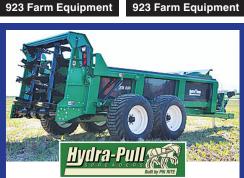

45 PTO hp, 3 point..

2021 53' Great Dane Drop Decks Rear sliding axles, A/R, (2) Available. **Price on Request** 

2022 48' Western Curtain Van, Air Ride. Stor

888.344.2539

• 10 MODELS/SIZES • RENTAL OPTIONS • MADE IN USA MANURE & COMPOST • HEAVY DUTY DESIGN BARR-TECH AUTHORIZED DEALER OF PIK RITE SPREADERS. 509-590-0437 • www.Barr-Tech.net • Sprague, WA