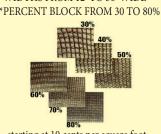

WIDTHS FROM 12' TO 56' WIDE

starting at 10 cents per square foot

Service & Repair

**GK services and repairs all** 

brands of Ag Equipment

4.25' Clear Corrugated Poly Carbonate lengths 8, 10, 12, 14, 16 & 24 \$1.00 per sq ft

**ALSO OFFERING POLY POLY CARBONATE** SHADE CLOTH **GROUND COVER** WIRE LOCK **ROLL-UPS HEATERS EXHAUST FANS CODE STRUCTURES GUTTER CONNECTS** 

base, wires and screws \$13.30

12' WIRE LOCK

907 Nursery Equip.