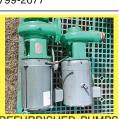

WHEEL LINES FOR SALE 5' wheels x 1,800'. Levelers, sprinklers, travelers. 4 with working motors, \$6,000 each. 1 with non-working motor, \$4,000. Fields. OR. 503-799-2677

REFURBISHED PUMPS AT A FRACTION OF THE COST OF NEW Cornell Marathon 1760-3500 RPM's; Berkeley Baldor Indus-trial Motor, 7.5 to 15hp, 3450 RPM's. Meridian. ID. 208-888-1376