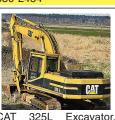

Case CX55B Excavator: Hydraulic Thumb, Hy draulic Coupler, 3 Buckets, Angle Blade, Rubber Tracks, Only 1239 Hours, \$65,500. Sandy, OR. Call Pepe: 503-544-3232; Call Pat: 503-407-9062

Hydraulic Excavator, Thumb, Cummins 6 cylinder Diesel, 42" Bucket, \$42,500. Sandy, OR. Call Pepe: 503-544-3232; Call Pat: 503-407-9062