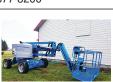

2014 Genie Manlift Z-45/25J IC: 4WD, 157 hours. Deutz diesel Excellent condition. \$70,000. Junction City, OR. 503-877-8200

1958 Backhoe/ loader. Fordson diesel drives/ runs. Call for pics/ info \$7,000. Logsden, OR. 541-444-1148