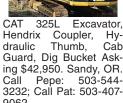

Case CX55B Excavator: Hydraulic Thumb, Hy draulic Coupler, 3 Buckets, Angle Blade, Rubber Tracks, Only 1239 Hours, \$65,500. Sandy, OR. Call Pepe: 503-544-3232; Call Pat: 503-407-9062

Hydraulic Excavator, Thumb, Cummins 6 cylinder Diesel, 42" Bucket, \$42,500. Sandy, OR. Call Pepe: 503-544-3232; Call Pat: 503-407-9062