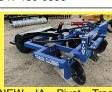

Poly Tank: 500 gallon, outside, never Caldwell, ID. 209-712-

350- 3"x40' hand lines, 3ft and 4ft risers. \$75 Prineville, OR. 541-480-9356

NEW IA Pivot Closer. Heavy Duty with adjustable cone discs. From 60" to 12" closing width. Hydraulic Depth Control water fill roller \$5,495. Bend OR. 541-548-7185 mtcsales.net