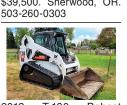

# 899 Heavy & Indust. Eq.

CAT 950F Wheel 4 Yard Bucket Loader. 14.340 Hours, Runs Great, \$39,500. Sherwood, OR.

2012 T-190 Bobcat Compact Track Loader: serviced, 584 hours, enclosed cab, heat, A/C, foot controls, 2 buckets. Great shape, \$60,000. Junction City, OR. 503-877-8200