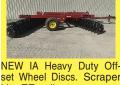

**NEW IA** Super Duty Offset Wheel Discs. EZ Adjust Gang Angle. 30" notched blades front and rear, adjustable scraper kit, 2" gang shafts, split gang shafts, high clearance. Approximately 14,000 lbs. •16ft \$26,900 •10ft to 25ft