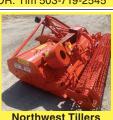

\$4000. Arlington, OR.

John Deere 945 Flail

Conditioner Mower: all

new rock guards, work

New Holland 1036

Harrow Bed. Priced at

\$17,000. Selah, WA.

509-388-8434