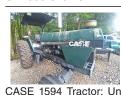

ready to work. Located CASE 1594 Tractor: Unknown working hours. Runs, drives. some brake work, \$8000 Yacolt, WA 360-263-4024

front weights, 12,000 hours. Field ready, runs great. Recent transmission overhaul, \$23,500. Yakima, WA. 509-941-7132