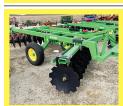

**NEW IA** Super Duty Offset Wheel Discs. EZ Adjust Gang Angle. 30" notched blades front and rear, adjustable scraper kit, 2" gang shafts, split gang shafts, high clearance. Approximately 14,000 lbs. •16ft \$26,900 •10ft to 25ft