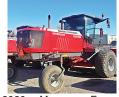

Massey Fergu WR9980 Mower: 18' Cutting Width **Excellent Condition. Low** swathers. 2 units availusage, \$32,000. able; 540 hours and 551 Paul, OR. 503-516-1727 hours. \$137.500 each. Farmington, NM. Please New Holland self procall 505-326-0145 with auestions