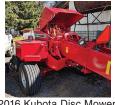

2016 Kubota Disc Mower, \$4500/ all. **1283 New** DM1024. \$8.900. 2016 Holland self propelled tedder Rankin rake, baler, 14x16 bale, 1425 for parts, \$3000/ both. \$3600. 2016 Massey Ferguson small New square baler, MF1840, Bale Wagon, gas and SOLD. This equipment manual has been used 4 sea-\$7850. New Holland sons on small acreage. twin hydraulic rakes, model 258 and 260, Can be sold by the piece or together. Springfield, has hydraulics to lift up OR. Tony 541-521-3898