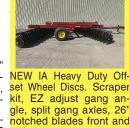

**NEW IA** Super Duty Offset Wheel Discs. EZ Adjust Gang Angle. 30" notched blades front and rear, adjustable scraper kit, 2" gang shafts, split gang shafts, high clearance. Approximately 14,000 lbs. •16ft \$26,900 •10ft to 25ft