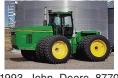

1991 John Deere 4955: mechanical front wheel drive, 3 remotes, front weight kit. \$35,000, Culver, OR. 541-410-4500

1993 John Deere 8770 Tractor: 18:4R42 triples. Synchronized, 4 remotes, no PTO. Serial Number RW8770H001478. Honest hours, 2nd owner. Leased out farm. No longer needed. Asking \$38,500 FOB. Buhl, ID. Day phone: 208-543-6319. Evenings; call or Evenings; call or text 208-316-0054