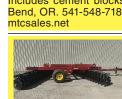

Gauge Wheels, \$6,500. 11ft. D Series Inboard Vineyard Special With Rolling Basket, \$14,900. **12ft** D Series, \$12,900 All In Excellent Condition Bend, OR. Call Scott 541-548-7185 See at: mtcsales.net