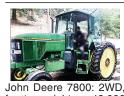

suspended with DL; DEF

system bypassed. Great

John Deere 7800 Trac- the Nice 786-2937. Call 541-421- Salem, OR. 971-241-

Branson

24 - 80 hp., 4WD, Compact

Syncro-Shuttle, Hydro 24, 28, 35, 47 hp

THE TRACTOR STORE