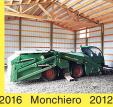

### Vineyard Equip. 7ft grass head Cloverdale Swather: rubber roller Field ready, \$4500. Cloverdale, OR. 503-812-

2000 Gregoire G 117 harvester 3592 hours. Equipped with a grape storage bin and discharge arm. In good condition and ready to work. Located in Lake County California. Call 707-350-3211