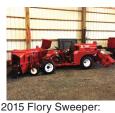

4000 plastic berry flats. New and used, \$2.00 each. FOB. Monroe, WA.

grade metal drums with lids and rings, \$15.00 each. FOB. Monroe, WA.

Christy power heads, aluminum tube, 3/8" rods, set up for raspberries/ blueberries, \$39,000. Brooks, OR. 503-991-6753