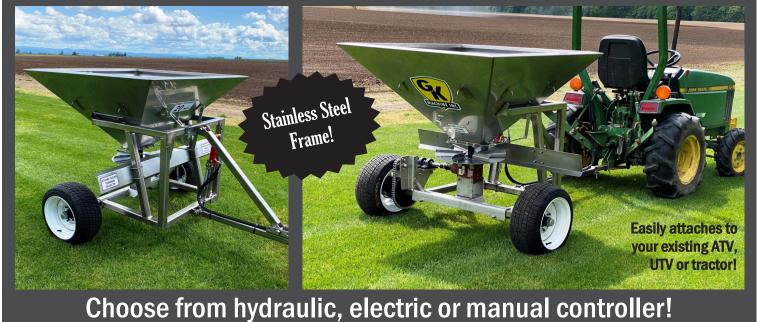

# GK SPREAD PRO - 700 lbs. capacity!

The NEW GK Spread Pro works with a variety of fertilizers for efficient spreading

GK MACHINE, INC. \* WWW.GKMACHINE.COM \* 503-678-5525