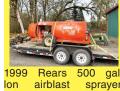

JD Exhaust Fans

\$350.00

20357 HWY 99E \* AURORA, OR 97002 \* 503-678-2700 www.ovg.com \* info@ovg.com

**SPRAYING & HYDRAULICS** 

Cylinders \* Controllers \* Filters \* Fittings \* Hoses **Motors \* Pumps \* Seals \* Spray Tips \* Valves** 