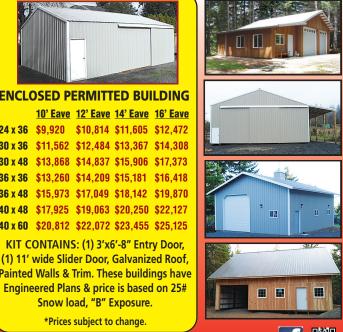

**QUALITY SINCE 1982** 1-800-331-0155 503-981-0890

Building Materials Supplier **FOB HUBBARD, OR** 

\$9,920 \$10,814 \$11,605 \$12,472 30 x 36 \$11,562 \$12,484 \$13,367 \$14,308 30 x 48 \$13,868 \$14,837 \$15,906 \$17,373 36 x 36 \$13,260 \$14,209 \$15,181 \$16,418 36 x 48 \$15,973 \$17,049 \$18,142 \$19,870 40 x 48 \$17,925 \$19,063 \$20,250 \$22,127

KIT CONTAINS: (1) 3'x6'-8" Entry Door, (1) 11' wide Slider Door, Galvanized Roof, Painted Walls & Trim. These buildings have Engineered Plans & price is based on 25# Snow load, "B" Exposure.

\*Prices subject to change.