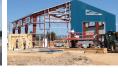

PACKAGE #2 80' x 100' x 20' Eve \$399,000

PACKAGE #3 80' x 150' x 20' Eve \$549,000

PACKAGE #4 100' x 200' x 20' Eve \$799,000

#### **EACH PACKAGE INCLUDES:** • 2/12 pitch painted roof, walls & trim

WITH PURCHASE

C FORCE 500 495 CC • 2WD/4WD • Liquid

- (2) 14'x14' Wayne Dalton doors
- One row of insulated glass per door - One heavy duty opener per door
- (4) 4'0x4'0 Windows • (4) 3470 Entry doors

- Two remotes per door

- 5" Concrete monolithic slab with radiant heat
- #4 Rebar on 24" centers • R36 Insulation in the roof, R25 insulation in the walls
- Includes all labor to pour slab, complete heated floor, and erect the building