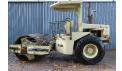

Roller. 84" smooth drum. Drum drive works, ROPS Detroit Engine, Runs good, ready to work, 3800 hours, \$18,000. Oregon City, OR. 503-329-0309 articulate, \$20,000. Port-land, OR. 503-201-7677

> FOR SALE! 1984 truck weld pup trailer, \$6,500. WA. 360-941-Clinton,