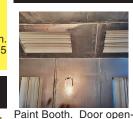

509-590-0437 www.Barr-Tech.net Sprague, WA 5224303-1

MANURE

SPREADER

NEW

ing: 9' high. Door width: 10'. Inside width is 16'. Inside length is 24'. Fire suppression system, Eugene, OR \$6500. For more information call Lucas 541-968-