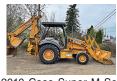

8495

2010 Case Super M Series III Backhoe: 4x4, 3200 Hours, Extend-A-Hoe. Two Dig Buckets, Forks. Asking \$39,950. Sandy, OR. Call Pepe: 503-544-3232; Call Pat:

P

Milk Tank. (2) 5HP com- 2239. pressors, (2) condensers. \$20,000. Enumclaw, WA. 253-740-2072