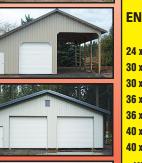

# **BUILDINGS.COM**

WAREHOUSES

• BARNS • ARENAS & STALL BARNS

ENCLOSED PERMITTED BUILDING 10' Eave 12' Eave 14' Eave 16' Eave \$9,920 \$10,814 \$11,605 \$12,472

30 x 36 \$11,562 \$12,484 \$13,367 \$14,308 30 x 48 \$13,868 \$14,837 \$15,906 \$17,373 36 x 36 \$13,260 \$14,209 \$15,181 \$16,418 36 x 48 \$15,973 \$17,049 \$18,142 \$19,870

40 x 48 \$17,925 \$19,063 \$20,250 \$22,127 40 x 60 \$20,812 \$22,072 \$23,455 \$25,125 KIT CONTAINS: (1) 3'x6'-8" Entry Door,

(1) 11' wide Slider Door, Galvanized Roof,

Painted Walls & Trim. These buildings have

Engineered Plans & price is based on 25# Snow load, "B" Exposure. \*Prices subject to change.

manage-

801 Timber/Lumber

**STANDING** 

TIMBER

Small stands,

One time harvest,

ogging offered on per-