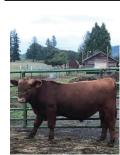

#### 758 Cattle Beef

Red Angus Bulls, Yearlings and Two Year Semen tested, EPDS, performance data, soundness exam. Raised in the Mountains, they will travel. Two year olds are \$3800.00 each. Yearlings are individually priced; range between \$3000 and \$4200. We have lots of heifer bulls and growth types. Will deliver in Oregon for free. O'Doherty Cattle Co. Boardman, OR. 541-481-2866