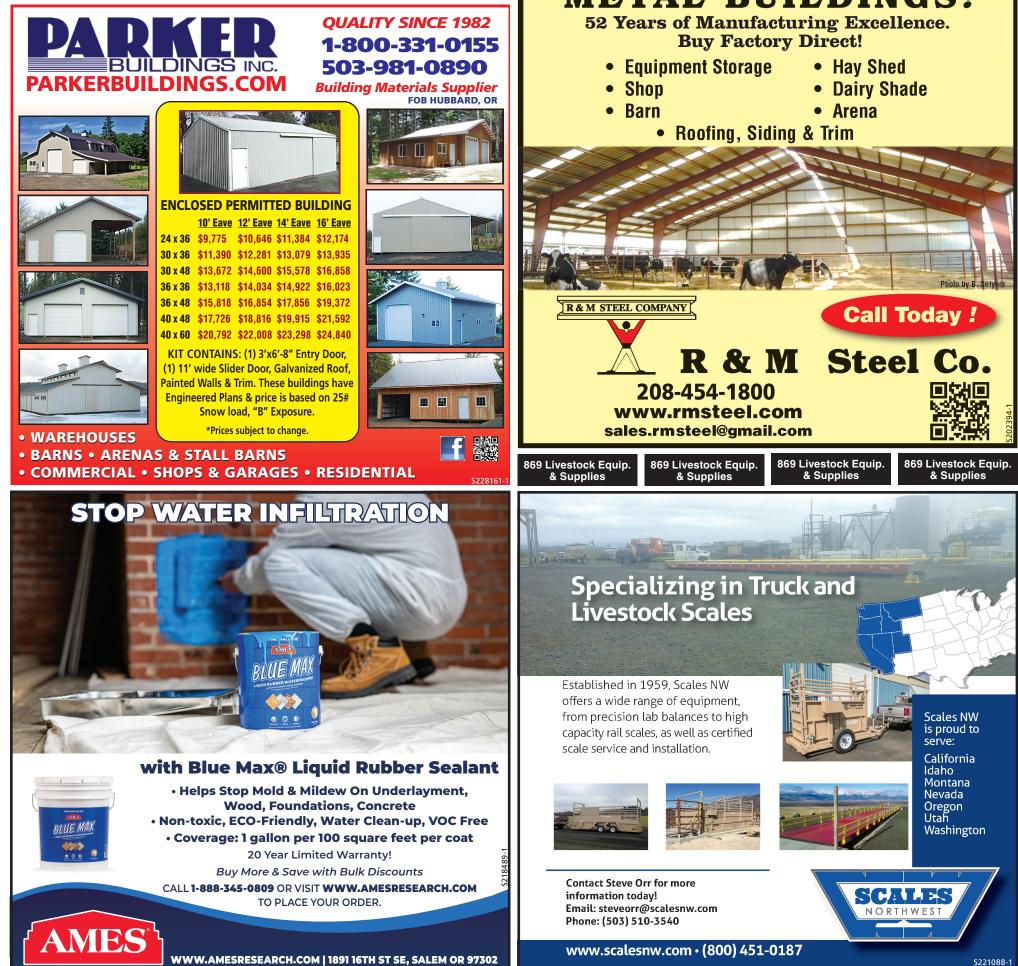

## Friday, April 16, 2021 CapitalPress.com 21 802 Fencing 802 Fencing 804 Building Materials 813 Antiques & Collectibles 802 Fencing 804 Building 822 Nursey Stock -Materials Plants Fencing, Continuous not painted. Used oil NEW at reduced price. (2) Culverts 16'x6.5' with (2) Victor record play-ISO field pipe. In stock. (16) Truss Rafters, 50ft coupler. Used, \$2000 er cabinets, \$100 both. Great prices! NW Farm with 4/12 pitch. 6 glulam OBO. Monmouth, OR. 1937 Ford V8 wheels, Supply, Hermiston, OR. beams 12"x12"x20', (6) 800-801-5650 or Mike Beams 8"x10"x20'. Pres-503-881-1303 \$50. Hubbard, OR. 503-800.764.7473 710-7579 541-561-6047 **BISONPIPE.COM** sure treated posts (8) 6"x8"x24'. (8) 6"x6"x24', DRAKES CROSSING 821 Christmas Trees (NURSERY) Fence Posts: Douglas (12) 6"xô"x22', (6) Fir, Penta Power Pole Don't Miss Timber & Nursery 2-0 HazeInut Trees 6"x6"x20'. Battle Ground, Treated, round rail fenc-Douglas Fir and Noble Sacajawea, Doris, WA. 360-687-3120 ing. **Tinker Toy Fence**. Junction City, OR. For hours, 541-689-3726 Fir bare root seedlings years old, \$6-\$8 This One! available. Silverton, OR. Blueberries: Duke, Leg-FOR CONSTRUCTION 503-873-4932 acy: 4 year old plants, \$2.50 each. Crabtree, Blueberry 20+ Varieties, Used Heavy OR. 503-871-9114 Good Raspberry, Marion, Bov-Gauge Metal Roofing. Currant, Grape, Sheets are 3'x18'. Apsen, 823 Bees Kiwi, Strawberry Plants. proximately 2000 sheets. We have 2 Holland Me Lots of Bee Equipment: CUT TO 541-543-Canby, OR. 30'x40'x10 We can trim to fit. Wilsonchanical Transplanters. Starting at \$24,500 ville, OR. 503-806-7536 7566 LTL FREIGHT We use them to plant www.canby.com/morningshade ENGTH ole Buildings: includes christmas tree seedlings, AVAILABLE 2 garage doors and a 805 Farm Buildings \$2500 for each. Salem, OB. 503-587-9543 personal door. A building that will last a lifetime. Quonset Hut, **OTHER SIZES AVAILABLE! Fence Installation:** Phillips Construction and Fence installed with 240 E. FRONTAGE RD. N., JEROME, ID 83338 822 Nursey Stock -Plants Fencing, LLC. Serving nydraulic post driver. 24ftx6ft wide. 30ft long, the Treasure Valley area New Zealand, nonclimb, 12ft high. Never assemfrom Mountain Home to bled, \$12,000 OBO. De- EMERALD CLASSIFIEDS SELL! sheep & goat, woven GREEN Weiser, ID. 208-604-3844 wire, barbed wire, deer, livery Available. Goldenone contraction in the state of ARBORVITAE: rooted rail fencing. Serv dale, WA. 509-773-5598 cuttings and 2-1/4", liners and Quality ing Oregon since 1993. available. Forest Grove, Seed: \$2.00/ lb. Touchet, Licensed, Bonded & In-OR. Call 503-359-7540 Hazelnut Trees: McDon-WA. Chris Kregger 509-Call Us for Your sured CCB#93256. Saald, Jefferson, Yamhill, NEW Hazelnut Trees: Jeffer 394-2400 lem, OR. 503-859-2804 Wepster, York, Eta, The son, 2 years, \$2/ each. WELL STEM PIPE NEEDS www.statewidefence.net Felix. Dayton, OR. STEEL ta. You dig. Gales Creek, OR. 503-357-9775 503-864-4422 We Deliver Straight Montana Hydraulic Post SPRAY FOAM- Improve to You! Drivers. In stock! NW **BUILDING!** building efficiency, com-Farm Supply Hermiston, structural integrity, fort, **Blue Ribbon** 800-801-5650 or OR. and stop condensation ROCKY MOUNTAIL New Never Erected. Mike 541-561-6047 For residential houses. 52'x144'x28 Steel warehouses. coolers. 804 Building Building. Building manshops, poultry hous-es, etc. Serving Wash-Materials ufactured in May 2019 bv PBS Buildings in ington and CCB#221577 Oregon. and Woodburn, OR. Building GLULAM BEAMS: Used Treated and Untreated. meets all city of Portland Call 360-827-1309 Many sizes up to 65' long. Portland, OR. codes and is designed to USED CABLE accept a 10 ton bridge germ. • ALL FENCING 503-936-9414 crane. For Financial NUCOR The Early Season **HARDWARE AVAILABLE** 3 Pole building tear reasons the project was BUILDING SYSTEMS www.absbldgs.com canceled. Building and Just Got More Flavorful. downs and one metal 520-2229 • CABLE CLAMPS engineering costs were \$130,000. Will sell for \$94,000 Firm. Full apbuilding 44x32 with (2) FREE QUOTE: 971-267-7910 14ft roll up doors. Lots of **Direct Ship &** info@absbldgs.com Advanced Building Structures glulam beams. Make of-FALL CREEK proval drawings avail-Cutting Available fer. Independence, OR. able on request. Port-land, OR. Call Algird. 503-838-3740, 503-383-1.800.538.3001 | www.fallcreeknurserv.com 400 3rd Ave. North Nampa, ID 83687 e: 🜮 6722 **Don't Replace** 503-799-0184 Your Metal Roof. Buying 800-851-8612 804 Building 804 Building 804 Building Repair it. 208-466-0036 Materials Materials Materials Selling 208-466-8913 (FAX) Rust control, stops leaks. INSTALLATION • DESIGN **Capital Press** White reflective or is here to help you! colored top coats. 1-800-882-6789 S224942-1 503-881-1946 or FAX 503-370-4383 360-727-3500 CapitalPress.com Benefit today from the or e-mail: ATTN: CONTRACTORS