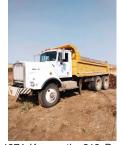

503-407-9062

1974 Kenworth: 318 Detroit, 10 speed, spring over walking beam, 80% rubber. Working every-day, \$9750. Enterprise, OŘ. 541-263-0132

2012 ProStar Plus tandem axle semi trac-240,000 ACTUAL MILES. MaxForce 13 Diesel. 450HP. 10 Speed Eaton. PS, AC, CC, PW, PM. Jake brake. Traction control. Well maintained lease return that is very clean and work ready, \$19,900. Located in Twin Falls ID. Call 208-613-