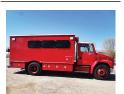

2003 Freightliner FL70 Hot Shot Crew Truck. 300 HP Diesel. Allison 6 spd Auto Trans. Retarder, PS, AC, CC. Air Cond. and heat in 14 person crew box. Brand new 11/22.5 radial tires. Low Miles. This former State truck is as clean as a new one and is work ready. Needs nothing, \$19,900. Located in Twin Falls, ID. Call 208-613-