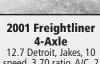

speed, 3.70 ratio, A/C, 2 tool boxes, headache rack. \$34,900

2006 International 7600 Cummins 385 hp , Jakes, 10c trans., 4.33 ratio, doubleframe, Hendrickson

(2) 2010 Interna-

tional Prostars

Cummins ISX 475, Jakes,