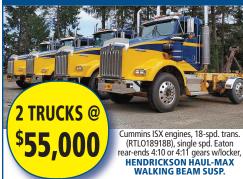

# KENWORTH T800

#66 R383800 2003, DSP-463P rears, 271" WB, 475hp ...... **\$55,000** #94 R066820 2004, DSP-463P rears, 270" WB, 475hp...... \$55,000

**CLEAN AND IN EXCELLENT SHAPE!** MAINTENANCE RECORDS - REGULAR OIL SAMPLES Thomas H. More info: www.irelandtrucking.com Call Charles Ireland