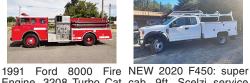

454 '75-'87...

460 '72-'92......\$1,899 22RE..

.....\$1.899

..\$1.899

4.6-5.4...

Engine. 3208 Turbo Cat cab, 9ft. Scelzi service Diesel. Allison AT. Hale body, 4x2, 7.3 liter V8, Power Shift pump and \$62,000. apparatus. 1000 GPM WA. 360-798-5847 @150 PSI. 1200 Gal. Water Cannon, Tank. draft hard hose and ladders and all emergency equipment. Former County truck that is clean as new and operates the same, \$9900. Located in Twin Falls, ID. Call 208-