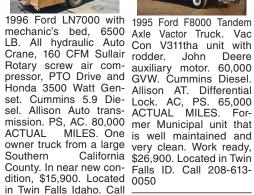

210 Trucks

1995 Ford F8000 Tandem

OR. Tim 503-719-2545

IF YOU HAVE A BEEF -

210 Trucks

1996 350 Ford bucket truck, 35 ft boom, 93,183 \$9500 Gresham,

380-4774 1-800-882-6789

2007 IHC 9200i tandem 1996 Ford LN7000 with axle semi tractor. CAT mechanic's bed, 6500 Axle Vactor Truck. Vac C13 Acert 435HP Diesel. LB. All hydraulic Auto Con V311tha unit with Eaton Fuller Auto Trans- Crane, 160 CFM Sullair rodder. John Deere mission. AC, CC, PW, Rotary screw air com- auxiliary motor. 60,000 PM, Jake Brake. 70% pressor, PTO Drive and GVW. Cummins Diesel. 11/22.5 radial tires. Very Honda 3500 Watt Gen- Allison AT. Differential clean and well main- set. Cummins 5.9 Die- Lock. AC, PS. 65,000 tained fleet vehicle with set. Allison Auto trans- ACTUAL MILES. Forlots of life left, \$14,900. mission. PS, AC. 80,000 mer Municipal unit that Located in Twin Falls ID. Call 208-613-0050