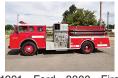

454 '75-'87...

460 '72-'92......\$1,899 22RE..

.....\$1.899

..\$1.899

4.6-5.4...

Engine. 3208 Turbo Cat cab, 9ft. Scelzi service Diesel. Allison AT. Hale body, 4x2, 7.3 liter V8, Power Shift pump and \$62,000. apparatus. 1000 GPM WA. 360-798-5847 @150 PSI. 1200 Gal. Water Cannon, Tank. draft hard hose and ladders and all emergency equipment. Former County truck that is clean as new and operates the same, \$9900. Located in Twin Falls, ID. Call 208-