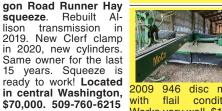

h6740

1988 Ore-

transmission

For

lison

sale

WR9980 rotary swathers. Four units available with hours between 435-551, \$137,500 each. Farming-ton, NM. Please call 505-326-0145 with questions. 1432 New Holland 12ft \$9000. disc mower, Fella 24ft fluffer tedder, \$4000. Mower and tedder bought new. Used 2 seasons on 30 acres. 2019. New Clerf clamp Crabtree, OR. 503-871-