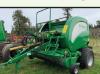

**McHale** 2014 F5500 fixed chamber round baler. 18,000 bales, drop floor, 15-knife chopper system, heavy-duty rollers..... \$32,500

1996 Littau harvester side row, wide tunnel. Christy power heads, aluminum tube, 3/8" rods, set up for raspberries/ blueberries, \$39,000. Brooks, OR. 503-991-6753