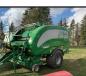

NEW 2021 Vermeer SBW8500 round bale wrapper, fully automatic, digital controller with color touch and keypad.. Call For Guaranteed Lowest Price

2019 McHale Fusion 3 Plus, 1047 bales, 18-roller fixed chamber & integrated 