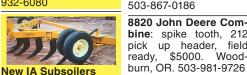

#### 923 Farm Equipment 923 Farm Equipment Great Plains 1510HD drill

Rollover Plow: Deere 4600 6 bottom lots of extra parts, \$5500 OBO. Turner, OR. 503 932-6080

NEW IA Rotary Mowers

.795

OR. Call Scott

6ft. 3 Point \$1

•8ft \$6,595 10ft \$9,995 12ft \$10.995 27ft wing fold, \$27,900.

Includes cement blocks Bend, OR. 541-548-7185 mtcsales.net

**NEW IA Hydraulic Box** A4200. Meridian, ID. Scrapers with hydraulic tilt

WANTED: Late Model JOHN DEERE 9660WTS Manure spreader with COMBINE: 2220 separaslurry gate. No fixer uptor hours. 2968 engine pers. I'm upgrading. 360hours. MacDon PW7 723-3980 pickup header, PFP per-

bine: spike tooth, 212 pick up header, field ready, \$5000. Woodburn, OR. 503-981-9726 Case IH 1680: Runs aood. 4918 hours \$6,500 OBO. Case IH 1640 Combine, \$6,500 OBO. Monmouth, OR. 503-881-1303

formance internal parts