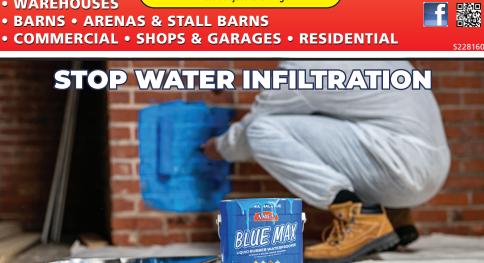

36 x 36 36 x 48 \$15.818 \$16.854 \$17.856 \$19.372 40 x 48 \$17,726 \$18,816 \$19,915 \$21,592

WAREHOUSES

• BARNS • ARENAS & STALL BARNS

with Blue Max® Liquid Rubber Sealant

 Helps Stop Mold & Mildew On Underlayment, **Wood, Foundations, Concrete** 

Coverage: 1 gallon per 100 square feet per coat

20 Year Limited Warranty!

Buy More & Save with Bulk Discounts CALL 1-888-345-0809 OR VISIT WWW.AMESRESEARCH.COM

52 Years of Manufacturing Excellence **Buy Factory Direct!** 

R&M Steel Co.

www.rmsteel.com

 Non-toxic, ECO-Friendly, Water Clean-up, VOC Free TO PLACE YOUR ORDER.

WWW.AMESRESEARCH.COM | 1891 16TH ST SE, SALEM OR 97302 805 Farm Buildings 805 Farm Buildings 805 Farm Buildings 805 Farm Buildings