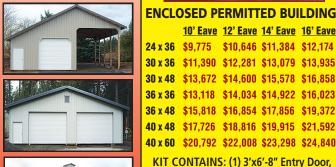

36 x 36 36 x 48 \$15.818 \$16.854 \$17.856 \$19.372 40 x 48 \$17,726 \$18,816 \$19,915 \$21,592

WAREHOUSES

• BARNS • ARENAS & STALL BARNS

with Blue Max® Liquid Rubber Sealant

 Helps Stop Mold & Mildew On Underlayment, **Wood, Foundations, Concrete** 

503-799-0184

**FOB HUBBARD, OR** 

\$14.034 \$14.922 \$16.023

10' Eave 12' Eave 14' Eave 16' Eave \$10,646 \$11,384 \$12,174 24 x 36 30 x 36 \$11.390 \$12,281 \$13,079 \$13,935 30 x 48

40 x 60 \$20.792 \$22.008 \$23.298 \$24.840 KIT CONTAINS: (1) 3'x6'-8" Entry Door, (1) 11' wide Slider Door, Galvanized Roof, Painted Walls & Trim. These buildings have Engineered Plans & price is based on 25#

Snow load, "B" Exposure. \*Prices subject to change.