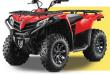

## WITH PURCHASE

C FORCE 500 495 CC • 2WD/4WD • Liquid Cooled/ 4 Stroke • Electronic Power Steering

PACKAGE #1 60' x 80' x 18' Eve \$299,000

**PACKAGE #2** 80' x 100' x 20' Eve \$399.000

PACKAGE #3 80' x 150' x 20' Eve