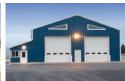

## WITH PURCHASE

C FORCE 500 495 CC • 2WD/4WD • Liquid Cooled/ 4 Stroke • Electronic Power Steering

PACKAGE #1 60' x 80' x 18' Eve \$299,000

**PACKAGE #2** 80' x 100' x 20' Eve \$399.000

PACKAGE #3 80' x 150' x 20' Eve

\$549.000

PACKAGE #4 100' x 200' x 20' Eve \$799,000

Bjorn Johnson

• (4) 4'0x4'0 Windows

- Two remotes per door

• 2/12 pitch painted roof, walls & trim

- One row of insulated glass per door

- One heavy duty opener per door

• (2) 14'x14' Wayne Dalton doors

**EACH PACKAGE INCLUDES:** 

• (4) 3470 Entry doors

radiant heat

- 5" Concrete monolithic slab with
- #4 Rebar on 24" centers
- · R36 Insulation in the roof, R25 insulation in the walls
- · Includes all labor to pour slab, complete heated floor, and erect the building

(503) 922-6600 **BJORNJOHNSONCONSTRUCTIONMT.COM** 

(Prices may vary by region and exclude sales tax.)

869 Livestock Equip.

& Supplies

Powder River Squeeze Chute: split tailgate, self catch, stabilizer for giving shots, escape door, adjustable floor. Excellent condition, \$5,000. Creston, WA. 509-641-0105