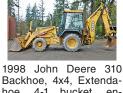

hoe, 4-1 bucket, enclosed cab. Runs Great, \$29,500 Wilsonville, OR 503-260-0303 Jaw Crusher Plant

apron feeder. Both are portable with heavy duty hydraulic legs. Good tires, \$150,000. Oregon. 541-954-4808