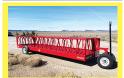

#### 869 Livestock Equip. & Supplies

Livestock Panels: 16' (6) rail, (3) brace, \$128 each. **12' panels**, (6) rail, (2) brace, \$96. Bow gates, all lengths and sizes. These panels are new Green color, hundreds available. **Heavy 16' Feeder Panels**,
\$360 each. La Grande, OR. 541-805-9279, 541-963-6258