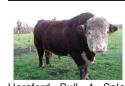

## Friday, March 26, 2021

Hereford Bull 4 Sale. Was 4-H calf. VERY docile, likes people. Have offspring on site approximately 2100lbs, \$1,800 Pleasant Hill, OR. 503-551-5594

Registered Black Angus Yearling Bulls: AI sired by SAV, Raindance 6848 and J&JWeigh Up294 Halter broke, low birth weights, gentle, sound and ready to work. EPDs available. Born beginning of February 2020. Weighting 1000 pounds, \$3000. Moses Lake, WA. 509-760-8373