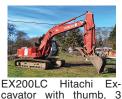

buckets. 4000 hours. \$70,000. Brookings, OR 541-661-0008

902 Farm Equip. Parts

Excavator: Hendrix Pin Grabber, 3ft Bucket, Asking \$37,500. Sandy, OR. Call Pepe: 503-544-3232; Call Pat: 503-407-

9062

1994 John Deere 772BH. 9633 hours, 14ft blade. Front scarafier, 3 shanks, all wheel drive, nice, \$36,000. Gaston, OR. 503-789-3726