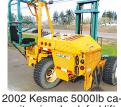

## 896 Forklifts

pacity piggyback forklift. hours Kubota Diesel, side shift, with unused truck mount, \$6,150. McMinnville, OR. Call/ Text 503-550-7625 www.SpringHollowEquip.com

Lb. Forklift: diesel, pneumatic tires, 2159 hours. Runs Great, \$12,900. Wilsonville, OR. 503-Wilsonville, 260-0303 3