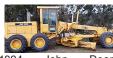

buckets. 4000 hours. \$70,000. Brookings, OR 541-661-0008

902 Farm Equip. Parts

Excavator: Hendrix Pin Grabber, 3ft Bucket, Asking \$37,500. Sandy, OR. Call Pepe: 503-544-3232; Call Pat: 503-407-

9062

1994 John Deere 772BH. 9633 hours, 14ft blade. Front scarafier, 3 shanks, all wheel drive, nice, \$36,000. Gaston, OR. 503-789-3726