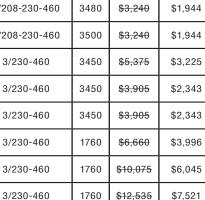

OR. 503-781-9655

887 Irrigation Equip.

REFURBISHED PUMPS AT A FRACTION OF THE COST OF NEW

| PUMP/MOTOR<br>Manufacturer              | HORSE<br>POWER | MODEL #                | PHASE/VOLTAGE | RPM   | NEW                 |    |
|-----------------------------------------|----------------|------------------------|---------------|-------|---------------------|----|
| Cornell Marathon<br>Electric            | 50             | 5RB50-4                | 3/230-460     | 1760  | <del>\$10,075</del> | ;  |
| Cornell Marathon<br>Electric            | 15             | 2.5WB-15-2/<br>TC00708 | 3/208-230-460 | 3480  | <del>\$3,240</del>  | :  |
| Cornell Baldor<br>Reliance Indust Motor | 15             | 2.5WB-15-2             | 3/208-230-460 | 3500  | <del>\$3,240</del>  | :  |
| Berkeley Baldor<br>Industrial Motor     | 15             | B 2 1/2 TPM            | 3/230-460     | 3450  | <del>\$5,375</del>  | ,  |
| Berkeley Baldor<br>Industrial Motor     | 7.5            | B 2 TPMS               | 3/230-460     | 3450  | <del>\$3,905</del>  | ,  |
| Berkeley Baldor                         | 7.5            | BOLDWG                 | 3/220-460     | 3.450 | \$2,005             | Г. |

**B2TPMS** 

4WB40-2

5RB50-4

5RB75-4

7.5

208.888.1376

suppression