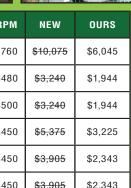

OR. 503-781-9655

887 Irrigation Equip.

REFURBISHED PUMPS AT A FRACTION OF THE COST OF NEW

| PUMP/MOTOR<br>Manufacturer              | HORSE<br>POWER | MODEL #                | PHASE/VOLTAGE | RPM   | NEW                 |    |
|-----------------------------------------|----------------|------------------------|---------------|-------|---------------------|----|
| Cornell Marathon<br>Electric            | 50             | 5RB50-4                | 3/230-460     | 1760  | <del>\$10,075</del> | ;  |
| Cornell Marathon<br>Electric            | 15             | 2.5WB-15-2/<br>TC00708 | 3/208-230-460 | 3480  | <del>\$3,240</del>  | :  |
| Cornell Baldor<br>Reliance Indust Motor | 15             | 2.5WB-15-2             | 3/208-230-460 | 3500  | <del>\$3,240</del>  | :  |
| Berkeley Baldor<br>Industrial Motor     | 15             | B 2 1/2 TPM            | 3/230-460     | 3450  | <del>\$5,375</del>  | ,  |
| Berkeley Baldor<br>Industrial Motor     | 7.5            | B 2 TPMS               | 3/230-460     | 3450  | <del>\$3,905</del>  | ,  |
| Berkeley Baldor                         | 7.5            | BOLDWG                 | 3/220-460     | 3.450 | \$2,005             | Г. |