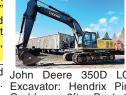

buckets. 4000 hours. \$70,000. Brookings, OR 541-661-0008

902 Farm Equip. Parts

Excavator: Hendrix Pin Grabber, 3ft Bucket, Asking \$37,500. Sandy, OR. Call Pepe: 503-544-3232; Call Pat: 503-407-

9062

1994 John Deere 772BH. 9633 hours, 14ft blade. Front scarafier, 3 shanks, all wheel drive, nice, \$36,000. Gaston, OR. 503-789-3726