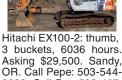

buckets. 4000 hours. \$70,000. Brookings, OR 541-661-0008

902 Farm Equip. Parts

Excavator: Hendrix Pin Grabber, 3ft Bucket, Asking \$37,500. Sandy, OR. Call Pepe: 503-544-3232; Call Pat: 503-407-

9062

1994 John Deere 772BH. 9633 hours, 14ft blade. Front scarafier, 3 shanks, all wheel drive, nice, \$36,000. Gaston, OR. 503-789-3726