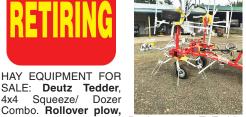

# RETIRING

4x4, sized dozers, good condition, 13ft leads, 1100lb hammer, \$2500 OBO. John Deere backhoe bucket, 36in wide, \$300 OBO. LB 4 slope laser level. Like new condition, \$1500 OBO. Langley, WA. 360-321-1624