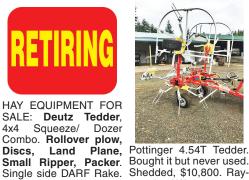

# RETIRING

4x4, sized dozers, good condition, 13ft leads, 1100lb hammer, \$2500 OBO. John Deere backhoe bucket, 36in wide, \$300 OBO. LB 4 slope laser level. Like new condition, \$1500 OBO. Langley, WA. 360-321-1624