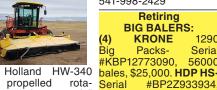

New Holland 8080 Disc Freeman 370 Baler: Like new, only baled 27,000 bales, recent \$7,600 overhaul, new paint, hydro. \$20,000 OBO. Junction City, OR. 541-998-2429

Retiring

**BIG BALERS:** 

1290

Seria

56000

Seria

25054

2030

double frame,

\$95,000

#BP2Z933934

#KBP12874921

to 500R head

KRONE

Packs-

12773090.

bales,

HS-

9000 HDP #KBP12885108 bales, \$60,000, HDP HS-Serial

27284 bales, \$50,000. JOHN DEERE WINDROWERSWATHERS 4990- 995 16ft head with all Hay tools conversions equal 6411 tractor hours, low hour header, \$28,000. **4990-** 995 16ft head with all Hay tools conversions equal to 500R head, 4332 tractor hours, low