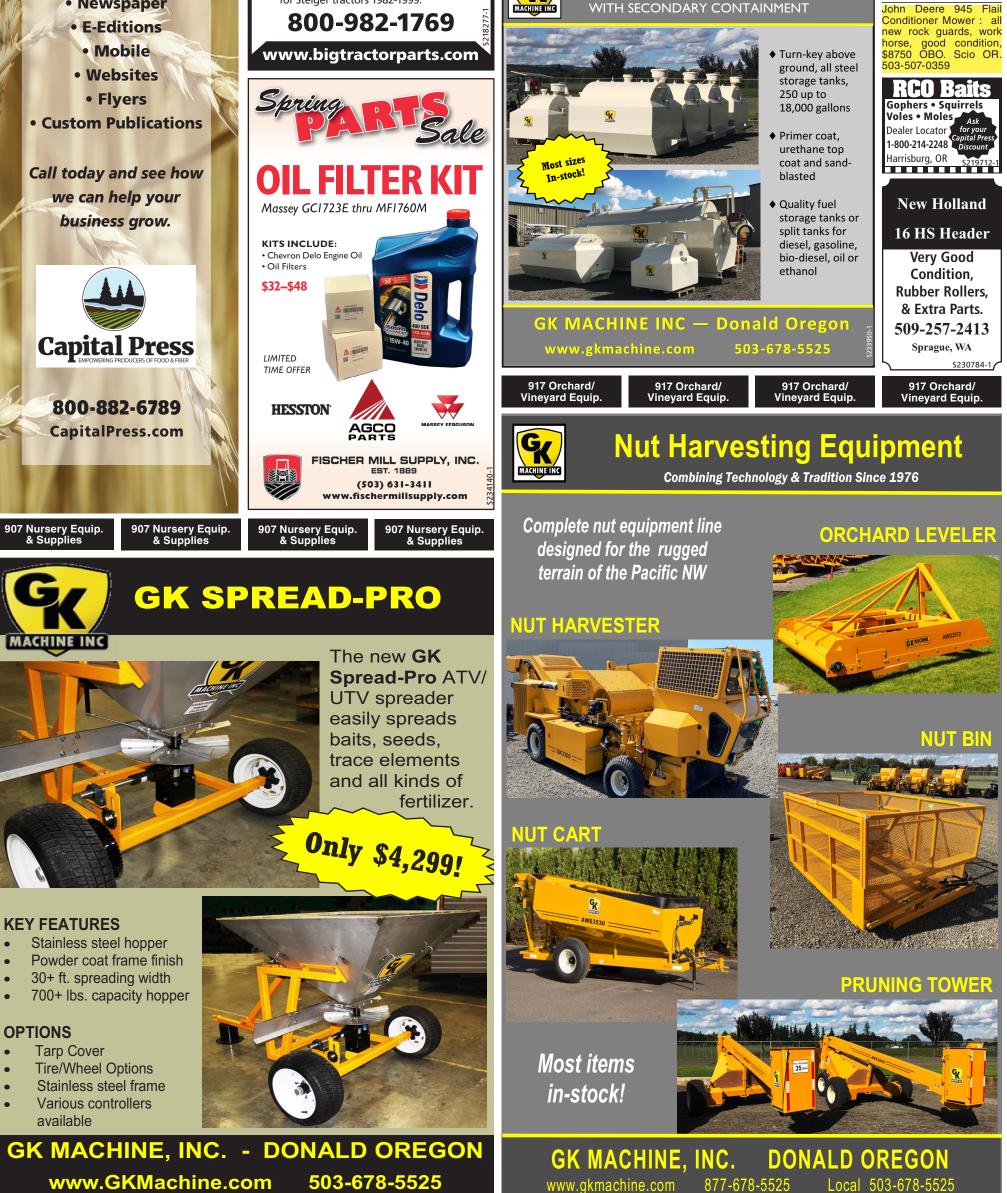

326-0145 with questions. er. Good shape. Parts A picture is worth a

907 Nursery Equip. & Supplies

FUEL TANKS—UL 142 GK