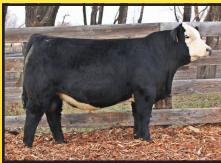

**BAKER ENHANCE 6122** 9-20-2019 SydGen Enhance x TC Aberdeen 759

WW Ratio 109 YW Ratio 119 IMF Ratio 158 RE Ratio 105

CED BW WW YW MK MA RE \$W \$F \$G \$B \$C +1.1 +72 +140 +22 +1.37 +.68 +68 +114 +87 +201 +322 10% 4% 2% 35% 25% 3% 1% 1% 1%