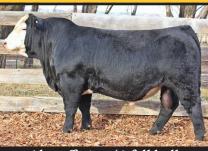

"Algoma Golden Tahoe B338" A heifer bull son of "Tehama Tahoe B767" \*\*CED +11; BW -.8; WW +70; YW +125; \$C +250\*\*

Also selling bulls of this quality by: Acclaim, Musgrave 316 Exclusive, BUBS

Sale Book & videos posted online www.buchananangus.com