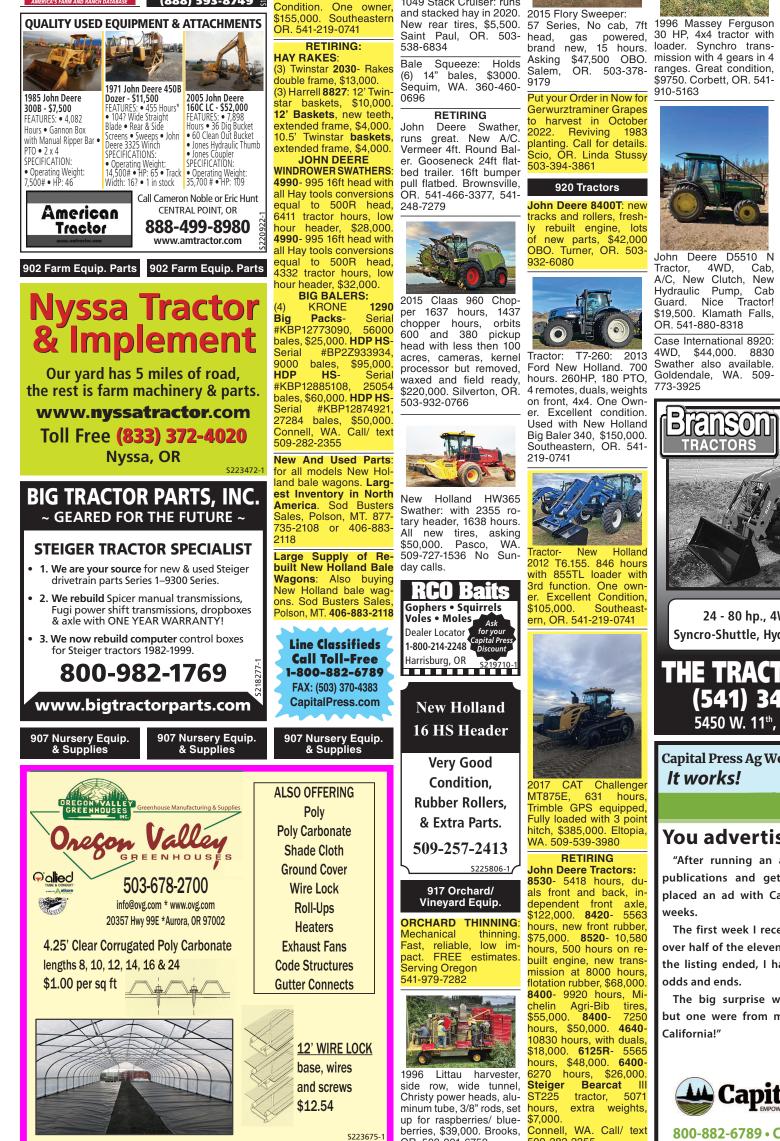

# Friday, January 22, 2021

899 Heavy & Indust. Eq.

EC88: swing boom thumb, quick change blade, 2 buckets. Enclosed cab. A/C. 860 hours. Like New. Asking \$69,500. Call Pepe: 503-544-3232; Call Pat: 503-407-9062