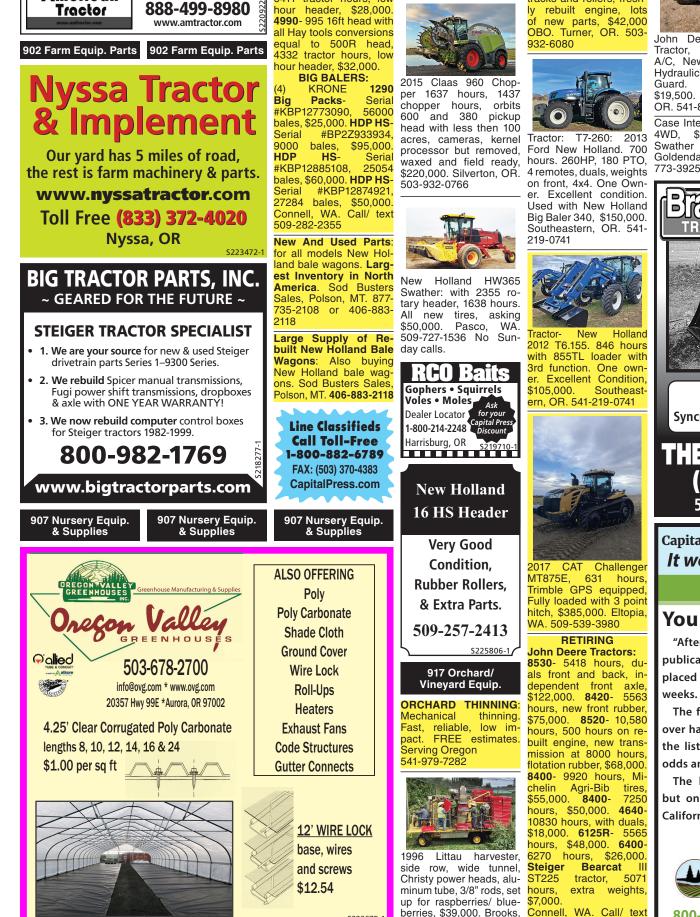

1049 Stack Cruiser: runs and stacked hay in 2020.

917 Orchard/ Vineyard Equip.

600 gallon turbo mist airblast, new electric valves. and field ready, \$14,000. Silverton, OR. 503-932-0766

Plastic Tote Boxes: 48in 48in., 28in. tall. Agri-Cornelius, each OBO. OR. 503-341-4289