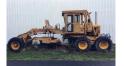

Western Austin Supe 500 Grader. Detroit 6-71, runs good. Hydraulics good. 4 new tires. Ready to work, \$8500. Hood River, OR. 541-490-9850

Volvo MCT135C: forks bucket. Enclosed Cab. Like New. Asking \$39,500. Sandy, OR. 503-544-Pepe: Call 3232; Call Pat: 503-407-9062