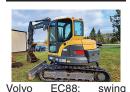

# Friday, January 22, 2021

899 Heavy & Indust. Eq.

EC88: swing boom thumb, quick change blade, 2 buckets. Enclosed cab. A/C. 860 hours. Like New. Asking \$69,500. Call Pepe: 503-544-3232; Call Pat: 503-407-9062