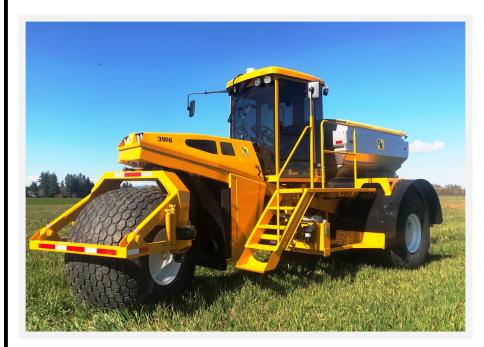

#### **3W6 SWAMP BUGGY**

Spray Booms/Dry Box System

The versatile 3W6 machine comes with technology driven spraying system and 60 or 80 feet stainless booms. Dry spreading system comes with the 3-ton stainless dry box with dual spinners.

Built to your row center, tunnel offers a full 108" of vertical clearance!