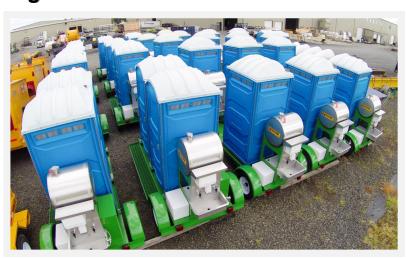

b digger in the nursery industry.

Built to your row center, tunnel offers a full 108" of vertical clearance!



#### **TR6 SPRAYER**

Wet Booms/Dry Granular

The size, power, and capacity to cover large acres fast and efficiently. New and improved with on-the-go track width and height adjustment, and a lightweight design along with the low ground pressure tracks.

The new TR6 is out in the field long before the competition can even think about it!

#### **NUT HARVESTER**

Self-Propelled

Hydraulics provide smooth operation while the new spacious cab features climate control, in-cab variable speed controls, rear camera and excellent visibility during operation.

Built with the power to make quick work of harvesting nuts!



### **PORTABLE RESTROOMS**

Single/Double Houses & Wash Stations



#### **FUEL TANKS—UL 142**

**Above Ground Fuel Storage**