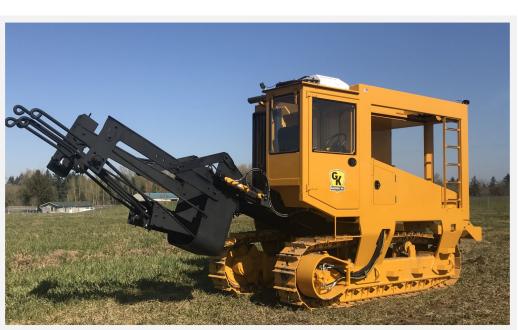

## **H9 Bare Root TREE DIGGER**

The new GK-H9 Bare Root Tree Digger builds on the legacy of the H7 Tree Digger which has proven itself for 25 years as the premier tree and shrub digger in the nursery industry.

Built to your row center, tunnel offers a full 108" of vertical clearance!