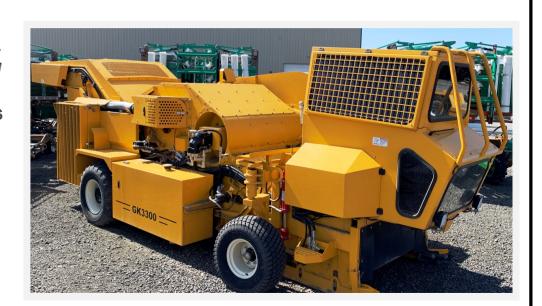

#### **NUT HARVESTER**

Self-Propelled

Hydraulics provide smooth operation while the new spacious cab features climate control, in-cab variable speed controls, rear camera and excellent visibility during operation.

Built with the power to make quick work of harvesting nuts!