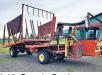

1049 Stack Cruiser: runs Kirby 7x24 Bale Feedand stacked hay in 2020. er. 5 foot side, 540 PTO, New rear tires, \$5,500. 5th wheel style running Saint Paul, OR. 503-

Balewagons: Buy, Sell, New Holland 2&3 (6) 14" bales, \$3000. Sequim, WA. 360-460wide self-propelled, pulltype models, parts, tires, 0696 manuals. Caldwell, ID. 208-880-2889