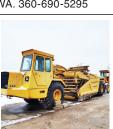

862 John Deere Scraper: 18 yards, new chain, roller, flights and tires. Runs

good, \$28,000. Pasco, WA. 509-727-4314 John Deere 160CLC Excavator. 8300 hours. Excellent condition, \$65,500. John Day, OR. 541-620-1119