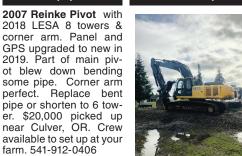

Payette,

887 Irrigation

Equip.

2018 LESA 8 towers &

corner arm. Panel and

pipe or shorten to 6 tow-

near Culver, OR. Crew

(246)