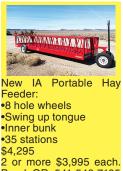

### 20 CapitalPress.com

#### 869 Livestock Equip. & Supplies

## The Dalles, OR. 541-980-2886

Knight 3300 with Digi-star scale. working. New scales when last used, new gears. Late 1990s. Central OR. 541-653-6536



Bend, OR. 541-548-7185 mtcsales.net

Livestock Panels: 16' (6) rail, (3) brace, \$117 each. **12' panels**, (6) rail, (2) brace, \$88. Bow 16' Feeder \$330 each. La Grande, OR. 541-805-9279, 541-963-6258

Industrial Horse Walker new 1/2 HP two phase Cathlamet, Rotates motor. both clockwise and counter clockwise. Good condition, \$3000. Corbett, OR. 541-910-5163



•5-20 Unit Loads Available Dry Shavings Consistently



869 Livestock Equip. & Supplies Guard Rail For Sale: Bale Barn Horse Feed- Pivots: All brands. No 2007 Reinke Pivot with ers In Stock: NW Farm rust. Plus buried wire. Supply, Hermiston, OR. Call Keizer, OR. Cell

# 872 Dairy Eq.

Polydome Calf Nursery: Hutches available for various climates. Western Polvdome, Inc. Mon-

roe, WA. 800-822-5837 Stainless Steel Milk Tanks. One