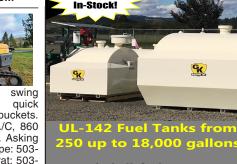

## 875 Tanks & Storage

FUEL TANKS: gates, all lengths and Used single wall tanks sizes. These panels are 1500 & 2000 gallons. new Green color, hun- New 1000, 2000, 3000 dreds available. Heavy and 4000, etc. gallon Panels, double walled tanks, Salem, OR, Peter 503-881-9803