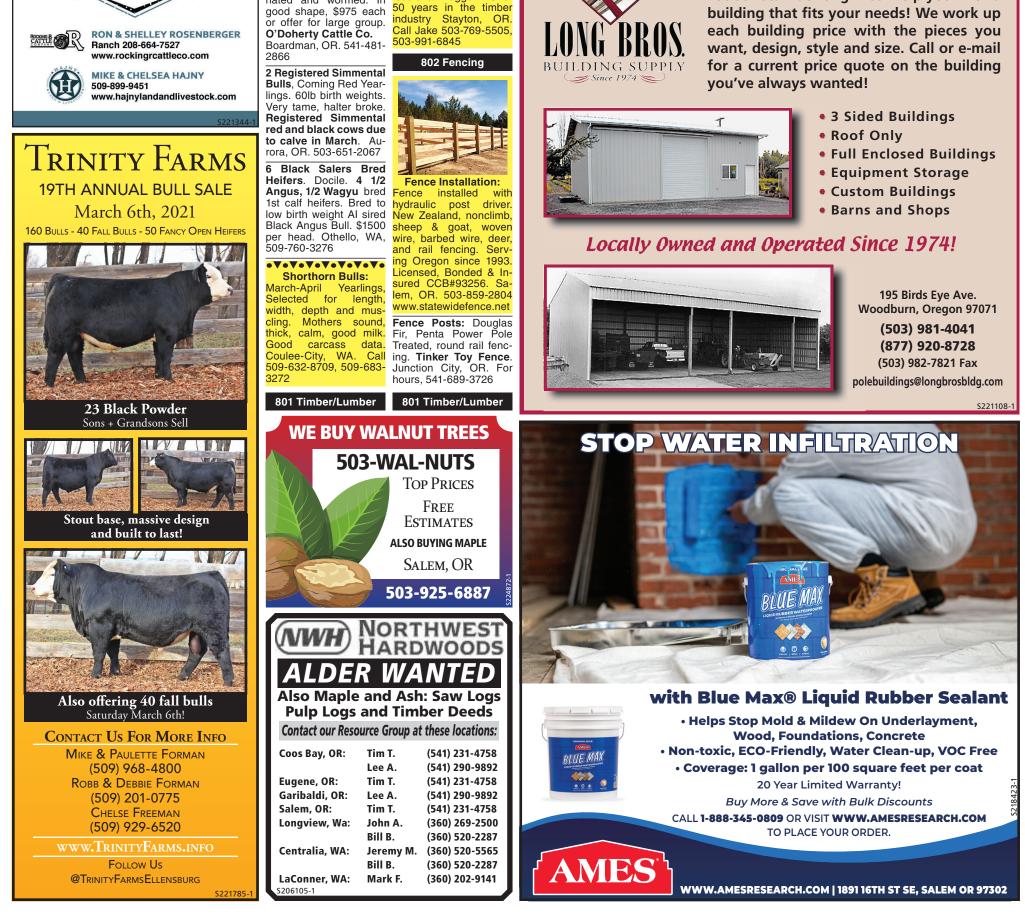

lent Young cows, shape. \$1500 each. Silver Lake, OR. 541-410-8813

Registered Black Angus Cattle. 7 Cows & 5 Heifers. Al Bred to calving ease Bulls. Due early Spring. Calving for 45 days. Prineville, OR, 541-610-2584

Charolais Bulls: purebred. (2) two year olds, one long yearling, \$1500 to \$2500. Brownsville, OR. 541-466-3377, 541-248-7279



Mabee's Red Angus Registered Bulls. Excellent EPDs and Bloodlines,



 Continuous management plans Logging offered on per-

centage or by the MBF Free consultation. References available. San-OR. 503-956-0110: Visit www.nwtlinc.com



**TOEPFER LOGGING, INC.** Harvesting, Timber Slash Piling, Reforestation: high quality forest services. Certified professional logger. Over





## **Pole Building Kits**

Let our staff at Long Bros. help you with a